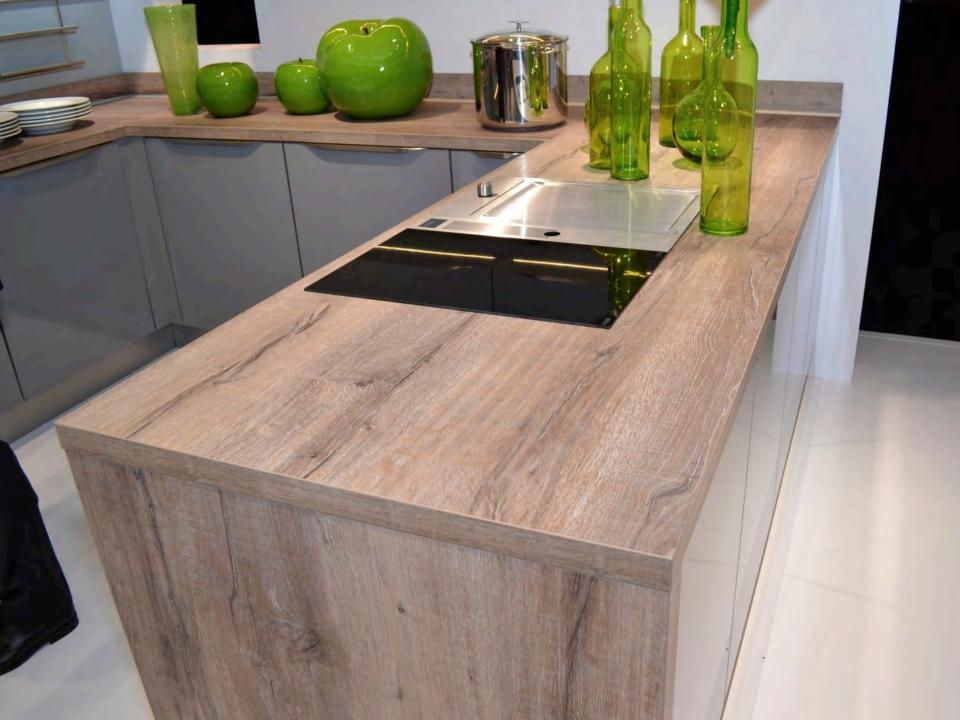

## EuroCucina















EUROCUCINA MILANO 2014

is

1000

1.00

1.00

E

test.





























































## **MEGA TREND - MOVEMENT**

























































## **DIFFERENT VERTICLES**



























## LIGHTING



























## **MORE MOVEMENT - DOORS**

























## LIVING KITCHENS

















## LAMINATES



















## HOTTEST TREND AT THE SHOW

## 



## FENIX SERVICE NANOTECH MATT MATERIAL FOR INTERIOR DESIGN

MADE IN ITALY





































- Fendi started as a small leather goods and luggage store in Rome in 1925.
- Always on the leading edge of design, Fendi Casa opens in 1989 creating furniture and prestigious design objects.
- From private residences to luxury yachts and jets, each project finds a perfect exaltation of their ability to offer an unmatched living experience.
- Ambiente Cucina, a new collection from Fendi, is dedicated to the kitchen and bring the concept of seamless dialogue with the living area.











a gar



















## **JUST COOL**





























## The daring design evokes Cassandra's myl

CASSANDRA CUCNE

"No one would ever