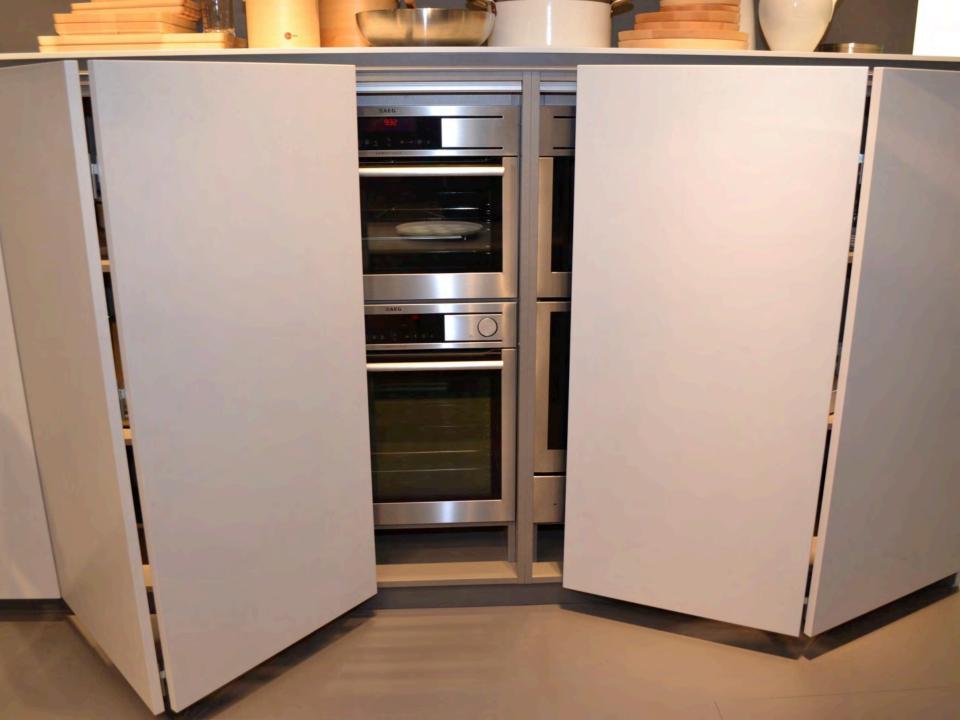

## EuroCucina















EUROCUCINA MILANO 2014

is

1000

1.00

1.00

E

test.





























































## **MEGA TREND - MOVEMENT**

























































## **DIFFERENT VERTICLES**



























## LIGHTING



























## **MORE MOVEMENT - DOORS**

























## LIVING KITCHENS

















## LAMINATES



















## HOTTEST TREND AT THE SHOW

## 



## FENIX SERVICE NANOTECH MATT MATERIAL FOR INTERIOR DESIGN

MADE IN ITALY





































- Fendi started as a small leather goods and luggage store in Rome in 1925.
- Always on the leading edge of design, Fendi Casa opens in 1989 creating furniture and prestigious design objects.
- From private residences to luxury yachts and jets, each project finds a perfect exaltation of their ability to offer an unmatched living experience.
- Ambiente Cucina, a new collection from Fendi, is dedicated to the kitchen and bring the concept of seamless dialogue with the livin