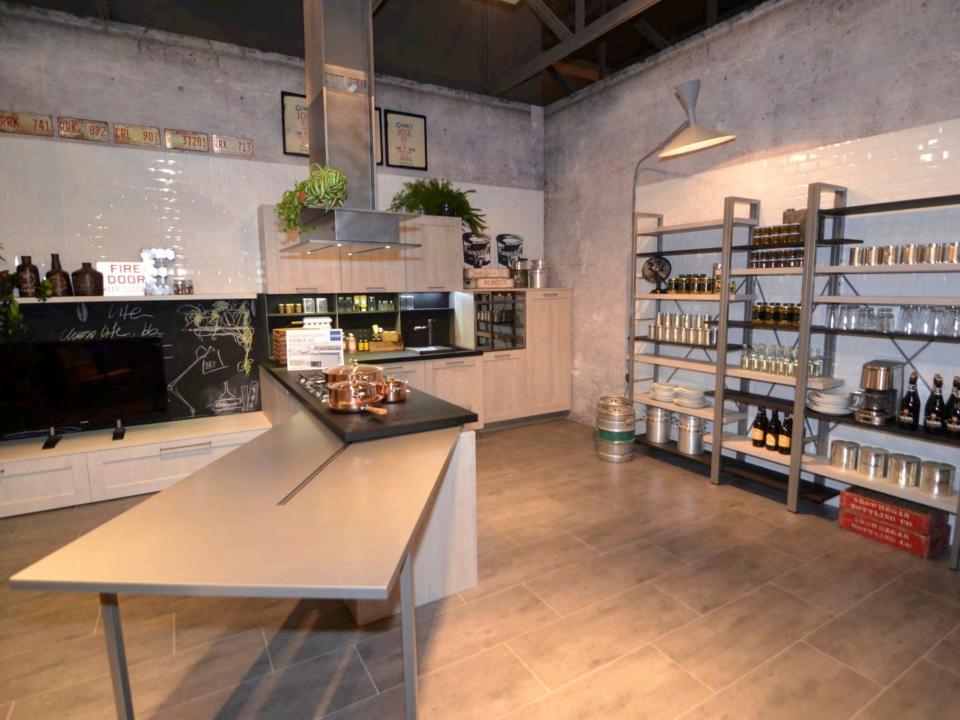

## EuroCucina















EUROCUCINA MILANO 2014

is

1000

1.00

1.00

E

test.





























































## **MEGA TREND - MOVEMENT**

























































## **DIFFERENT VERTICLES**



























## LIGHTING



























## **MORE MOVEMENT - DOORS**

























## LIVING KITCHENS

















## LAMINATES



















## HOTTEST TREND AT THE SHOW

## 



## FENIX SERVICE NANOTECH MATT MATERIAL FOR INTERIOR DESIGN

MADE IN ITALY





































- Fendi started as a small leather goods and luggage store in Rome in 1925.
- Always on the leading edge of design, Fendi Casa opens in 1989 creating furniture and prestigious design objects.
- From private residences to luxury yachts and jets, each project finds a perfect exaltation of their ability to offer an unmatched living experience.
- Ambiente Cucina, a new collection from Fe