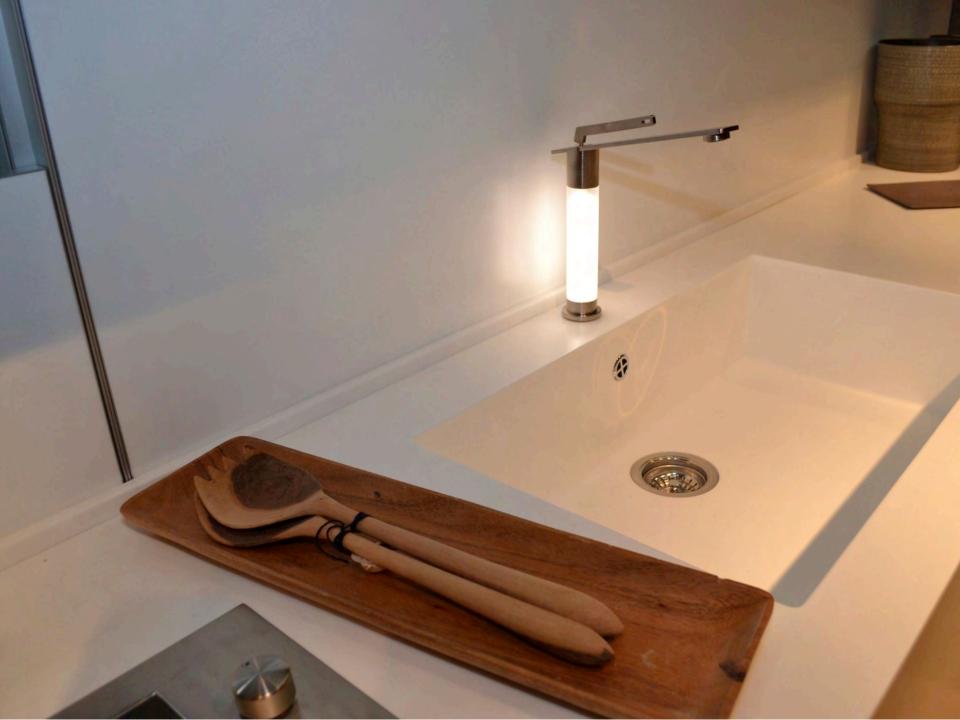

## EuroCucina















EUROCUCINA MILANO 2014

is

1000

1.00

1.00

E

test.





























































## **MEGA TREND - MOVEMENT**

























































## **DIFFERENT VERTICLES**



























## LIGHTING



























## **MORE MOVEMENT - DOORS**

























## LIVING KITCHENS

















## LAMINATES



















## HOTTEST TREND AT THE SHOW

## 



## FENIX SERVICE NANOTECH MATT MATERIAL FOR INTERIOR DESIGN

MADE IN ITALY





































- Fendi started as a small leather goods and luggage store in Rome in 1925.
- Always on the leading edge of design, Fendi Casa opens in 1989 creating furniture and prestigious design objects.
- From private residences to luxury yachts and jets, each project finds a perfect exaltation of their ability to offer an unmatched living experience.
- Ambiente Cucina, a new collection from Fendi, is dedicated to the