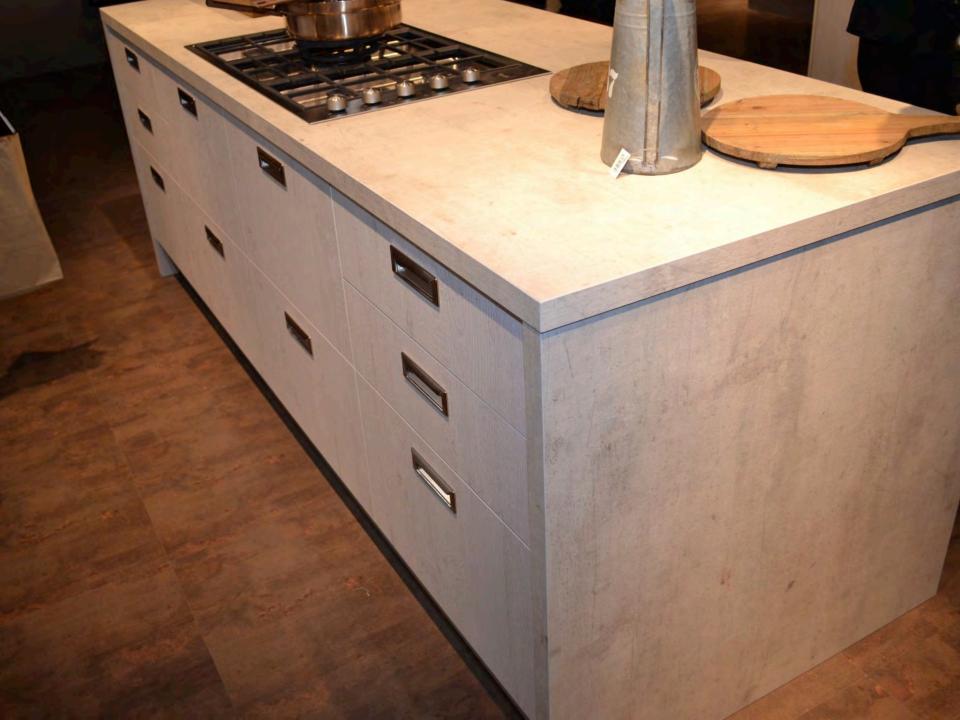

## EuroCucina















EUROCUCINA MILANO 2014

is

1000

1.00

1.00

E

test.





























































## **MEGA TREND - MOVEMENT**

























































## **DIFFERENT VERTICLES**



























## LIGHTING



























## **MORE MOVEMENT - DOORS**

























## LIVING KITCHENS

















## LAMINATES



















## HOTTEST TREND AT THE SHOW

## 



## FENIX SERVICE NANOTECH MATT MATERIAL FOR INTERIOR DESIGN

MADE IN ITALY





































- Fendi started as a small leather goods and luggage store in Rome in 1925.
- Always on the leading edge of design, Fendi Casa opens in 1989 creating furniture and prestigious design objects.
- From private residences to luxury yachts and jets, each project finds a perfect exaltation of their ability to offer an unmatched living experience.
- Ambiente Cucina, a new collection from Fendi, is dedicated to the kitchen and bring the concept of seamless dialogue with the living area.











a gar



















## **JUST COOL**





























## The daring design evokes Cassandra's myl

CASSANDRA CUCNE

"No one would e