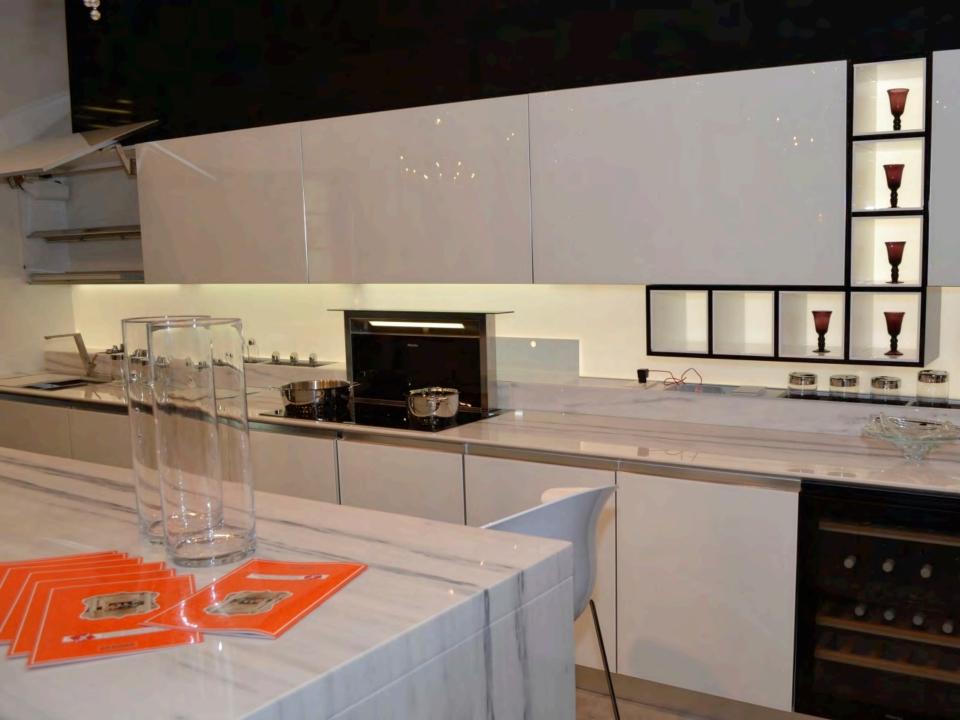

## EuroCucina















EUROCUCINA MILANO 2014

is

1000

1.00

1.00

E

test.





























































## **MEGA TREND - MOVEMENT**

























































## **DIFFERENT VERTICLES**



























## LIGHTING



























## **MORE MOVEMENT - DOORS**

























## LIVING KITCHENS

















## LAMINATES



















## HOTTEST TREND AT THE SHOW

## 



## FENIX SERVICE NANOTECH MATT MATERIAL FOR INTERIOR DESIGN

MADE IN ITALY





































- Fendi started as a small leather goods and luggage store in Rome in 1925.
- Always on the leading edge of design, Fendi Casa opens in 1989 creating furniture and prestigious design objects.
- From private residences to luxury yachts and jets, each project finds a perfect exaltation of their ability