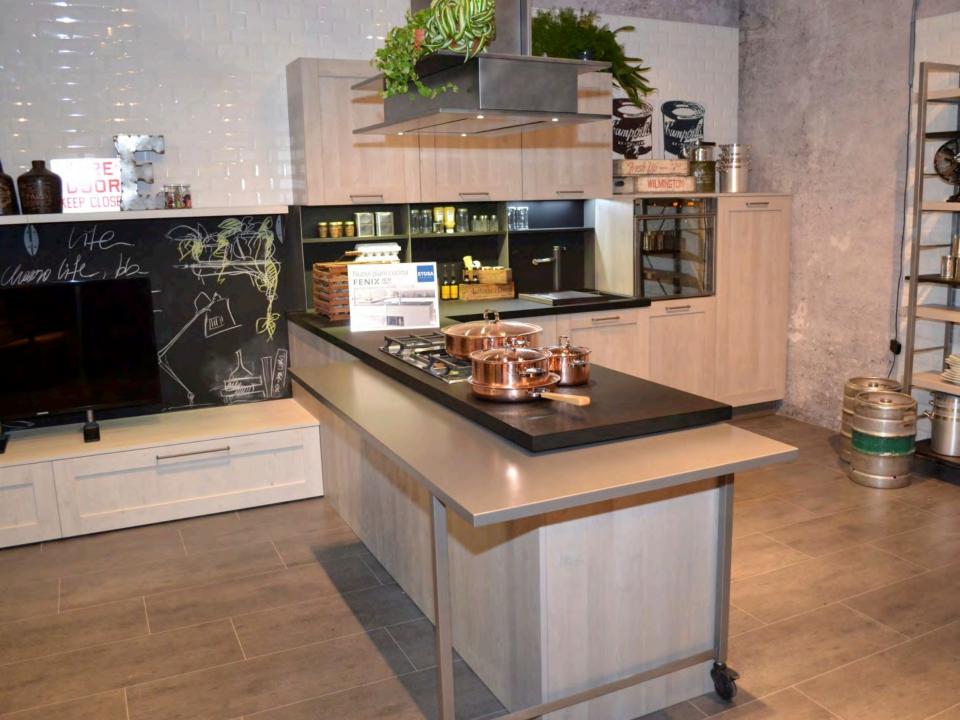

## EuroCucina















EUROCUCINA MILANO 2014

is

1000

1.00

1.00

E

test.





























































## **MEGA TREND - MOVEMENT**

























































## **DIFFERENT VERTICLES**



























## LIGHTING



























## **MORE MOVEMENT - DOORS**

























## LIVING KITCHENS

















## LAMINATES



















## HOTTEST TREND AT THE SHOW

## 



## FENIX SERVICE NANOTECH MATT MATERIAL FOR INTERIOR DESIGN

MADE IN ITALY





































- Fendi started as a small leather goods and luggage store in Rome in 1925.
- Always on the leading edge of design, Fendi Casa opens in 1989 creating furniture and prestigious design objects.
- From private residences to luxury yachts and jets, each project finds a perfect exaltation of their ability to offer an unmatched living experience.
- Ambiente Cucina, a new collection fro