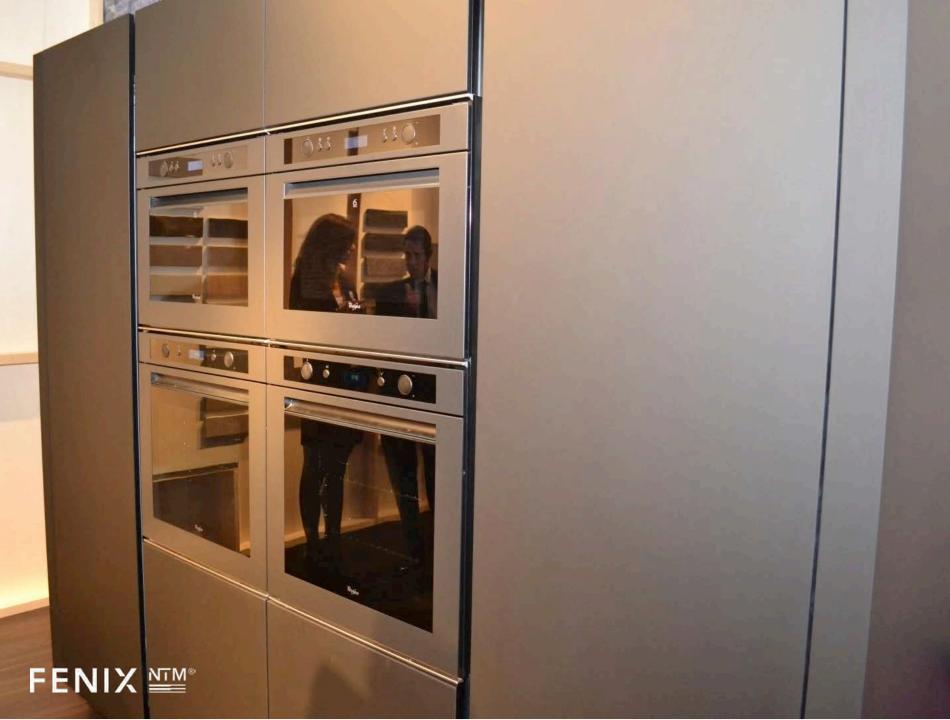

## EuroCucina















EUROCUCINA MILANO 2014

is

1000

1.00

1.00

E

test.





























































## **MEGA TREND - MOVEMENT**

























































## **DIFFERENT VERTICLES**



























## LIGHTING



























## **MORE MOVEMENT - DOORS**

























## LIVING KITCHENS

















## LAMINATES



















## HOTTEST TREND AT THE SHOW

## 



## FENIX SERVICE NANOTECH MATT MATERIAL FOR INTERIOR DESIGN

MADE IN ITALY





































- Fendi started as a small leather goods and luggage store in Rome in 1925.
- Always on the leading edge of design, Fendi Casa opens in 1989 creating furniture and prestigious design objects.
- From private residences to luxury yachts and jets, each project finds a perfect exaltation of their ability to offer an unmatched living experience.
- Ambiente Cucina, a new collection from Fendi, is dedicated to the kitchen and bring the concept of seamless dialogue with the living area.











a gar



















## **JUST COOL**





























## The daring design evokes Cassandra's myl

CASSANDRA CUCNE

"No one would ever believe her mysterious predictions, but at the end, she was always true."

In St

## Similarly,

85

Cassandra's kitchen space and utility ar