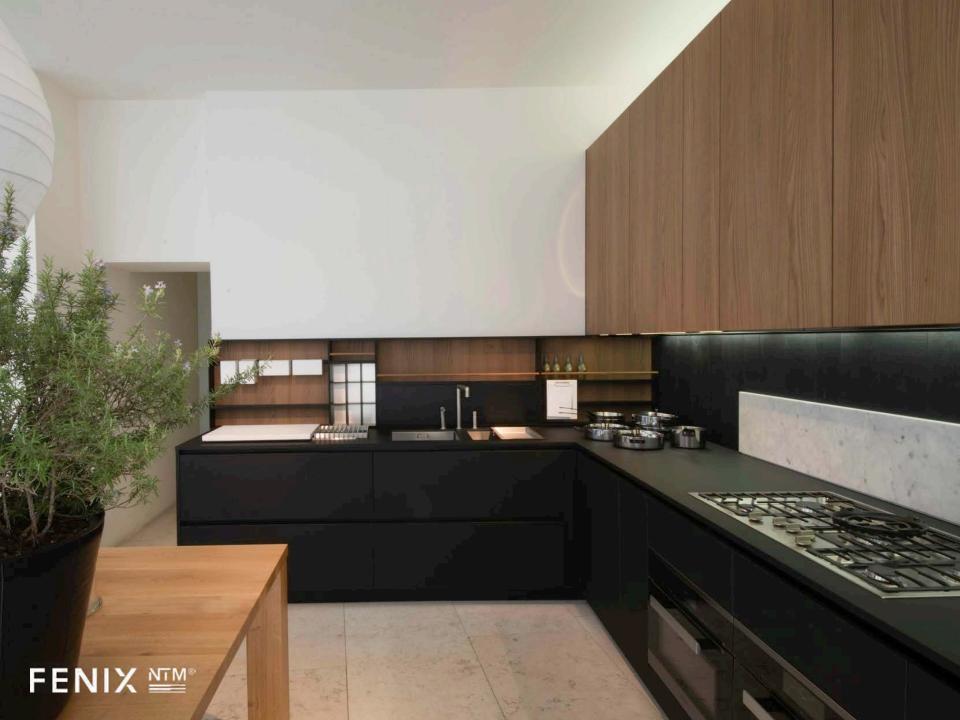

## EuroCucina















EUROCUCINA MILANO 2014

is

1000

1.00

1.00

E

test.





























































## **MEGA TREND - MOVEMENT**

























































## **DIFFERENT VERTICLES**



























## LIGHTING



























## **MORE MOVEMENT - DOORS**

























## LIVING KITCHENS

















## LAMINATES



















## HOTTEST TREND AT THE SHOW

## 



## FENIX SERVICE NANOTECH MATT MATERIAL FOR INTERIOR DESIGN

MADE IN ITALY





































- Fendi started as a small leather goods and luggage store in Rome in 1925.
- Always on the leading edge of design, Fendi Casa opens in 1989 creating furniture and prestigious design objects.
- From private residences to luxury yachts and jets, each project finds a perfect exaltation of their ability to offer an unmatched living experience.
- Ambiente Cucina, a new collection from Fendi, is dedicated to the kitchen and bring the concept of seamless dialogue with the living area.











a gar



















## **JUST COOL**





























## The daring design evokes Cassandra's myl

CASSANDRA CUCNE

"No one would ever believe her mysterious predictions, but at the end, she was always true."

In St

## Similarly,

85

Cassandra's kitchen space and ut