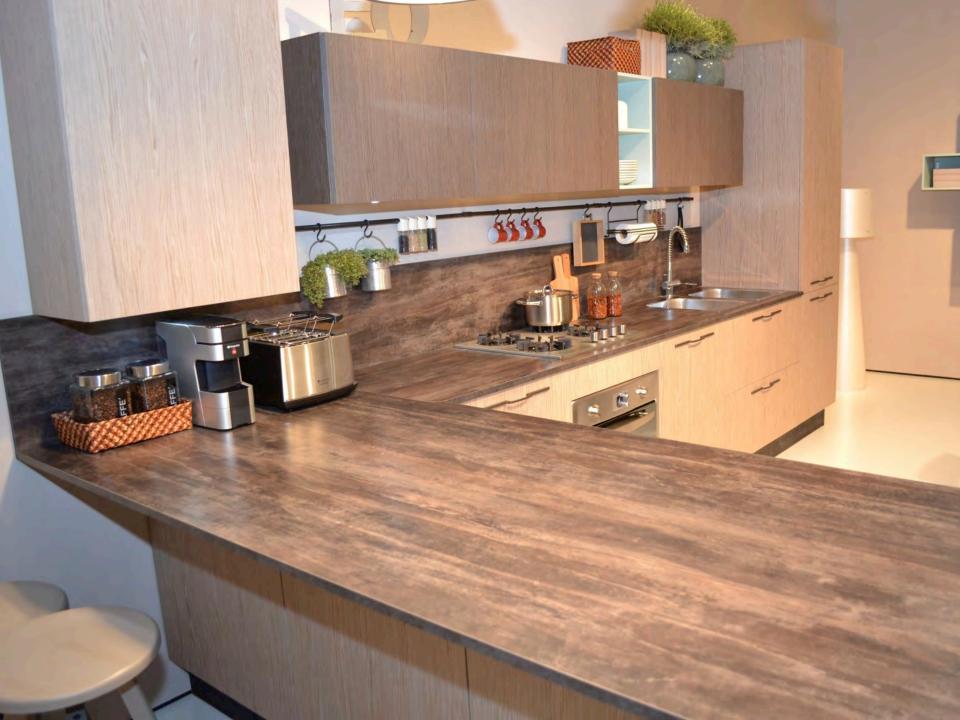

## EuroCucina















EUROCUCINA MILANO 2014

is

1000

1.00

1.00

E

test.





























































## **MEGA TREND - MOVEMENT**

























































## **DIFFERENT VERTICLES**



























## LIGHTING



























## **MORE MOVEMENT - DOORS**

























## LIVING KITCHENS

















## LAMINATES



















## HOTTEST TREND AT THE SHOW

## 



## FENIX SERVICE NANOTECH MATT MATERIAL FOR INTERIOR DESIGN

MADE IN ITALY





































- Fendi started as a small leather goods and luggage store in Rome in 1925.
- Always on the leading edge of design, Fendi Casa opens in 1989 creating furniture and prestigious design objects.
- From private residences to luxury yachts and jets, each project finds a perfect exaltation of their ability to offer an unmatched living experience.
- Ambiente Cucina, a new collection from Fendi, is dedicated to the kitchen and bring the concept of seamless dialogue with the living area.











a gar



















## **JUST COOL**





























## The daring design evokes Cassandra's myl

CASSANDRA CUCNE

"No one would eve