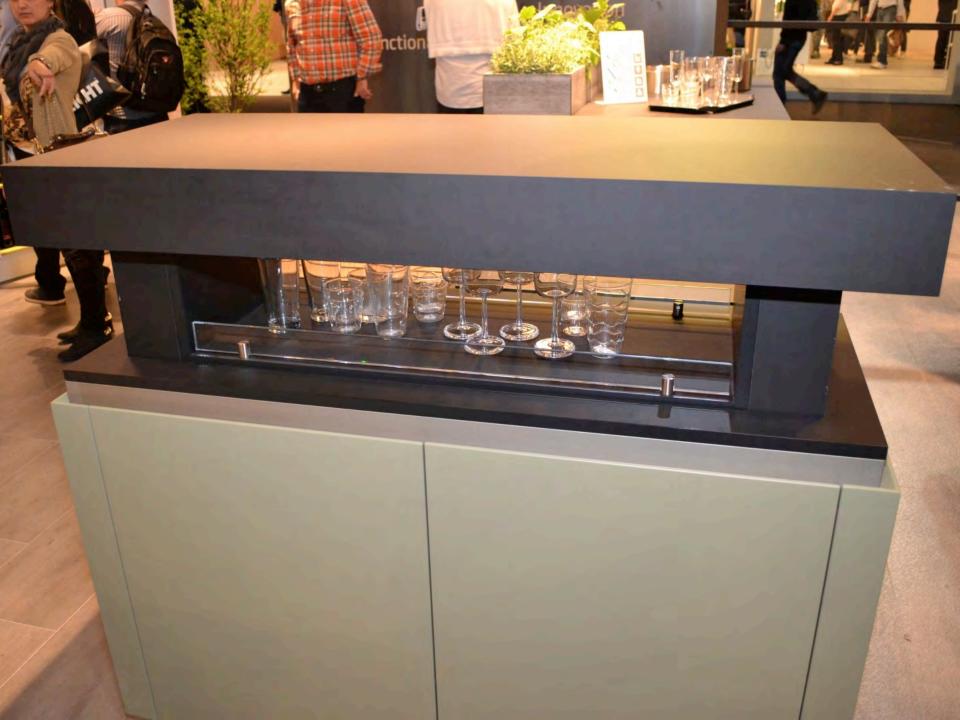

## EuroCucina















EUROCUCINA MILANO 2014

is

1000

1.00

1.00

E

test.





























































## **MEGA TREND - MOVEMENT**

























































## **DIFFERENT VERTICLES**



























## LIGHTING



























## **MORE MOVEMENT - DOORS**

























## LIVING KITCHENS

















## LAMINATES



















## HOTTEST TREND AT THE SHOW

## 



## FENIX SERVICE NANOTECH MATT MATERIAL FOR INTERIOR DESIGN

MADE IN ITALY





































- Fendi started as a small leather goods and luggage store in Rome in 1925.
- Always on the leading edge of design, Fendi Casa opens in 1989 creating furniture and prestigious design objects.
- From private residences to luxury yachts and jets, each project finds a perfect exaltation of their ability to offer an unmatched living experience.
- Ambiente Cucina, a new collection from Fendi, is dedicated to the kitchen and b