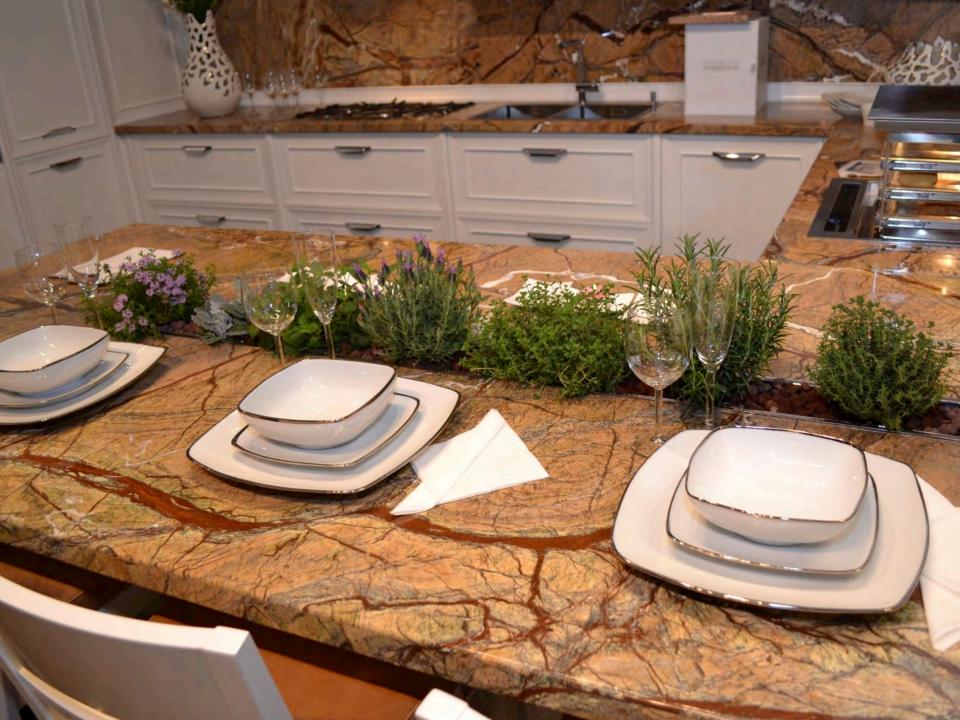

## EuroCucina















EUROCUCINA MILANO 2014

is

1000

1.00

1.00

E

test.





























































## **MEGA TREND - MOVEMENT**

























































## **DIFFERENT VERTICLES**



























## LIGHTING



























## **MORE MOVEMENT - DOORS**

























## LIVING KITCHENS

















## LAMINATES



















## HOTTEST TREND AT THE SHOW

## 



## FENIX SERVICE NANOTECH MATT MATERIAL FOR INTERIOR DESIGN

MADE IN ITALY





































- Fendi started as a small leather goods and luggage store in Rome in 1925.
- Always on the leading edge of design, Fendi Casa opens in 1989 creating furniture and prestigious design objects.
- From private residences to luxury yachts and jets, each project finds a perfect exaltation of their ability to offer an unmatched living experience.
- Ambiente Cucina, a new collection from Fendi, is dedicated to the kitchen and bring the concept of seamless dialogue with the living area.











a gar



















## **JUST COOL**





























## The daring design evokes Cassandra