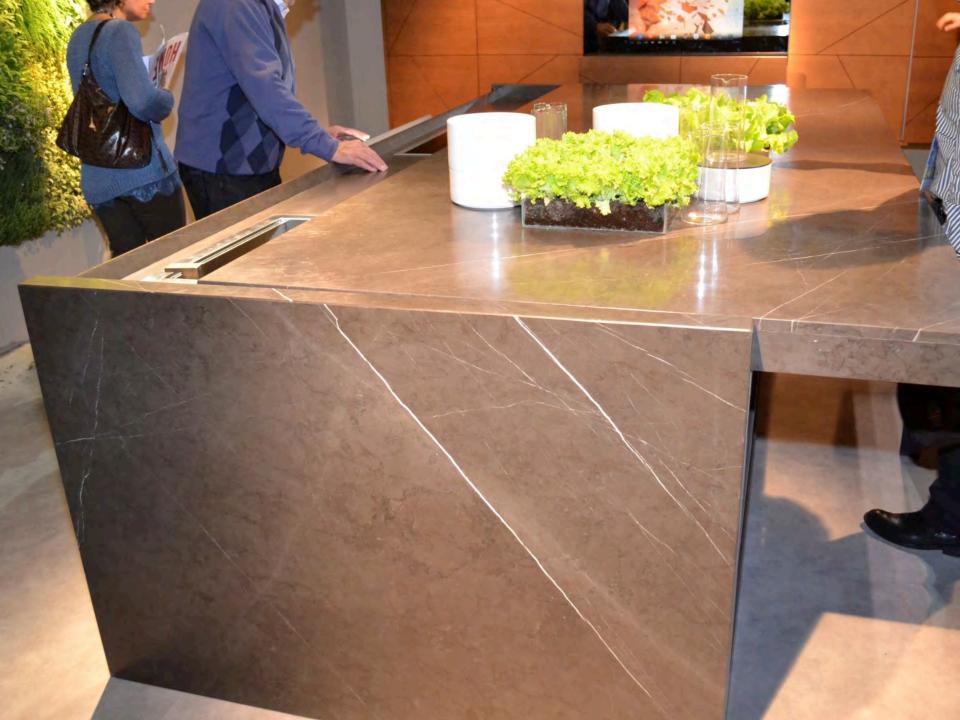

## EuroCucina















EUROCUCINA MILANO 2014

is

1000

1.00

1.00

E

test.





























































## **MEGA TREND - MOVEMENT**

























































## **DIFFERENT VERTICLES**



























## LIGHTING



























## **MORE MOVEMENT - DOORS**

























## LIVING KITCHENS

















## LAMINATES



















## HOTTEST TREND AT THE SHOW

## 



## FENIX SERVICE NANOTECH MATT MATERIAL FOR INTERIOR DESIGN

MADE IN ITALY





































- Fendi started as a small leather goods and luggage store in Rome in 1925.
- Always on the leading edge of design, Fendi Casa opens in 1989 creating furniture and prestigious design objects.
- From private residences to luxury yachts and jets, each project finds a perfect exaltation of their ability to offer an unmatched living experience.
- Ambiente Cucina, a new collection from Fendi, is dedicated to the kitchen and bring the