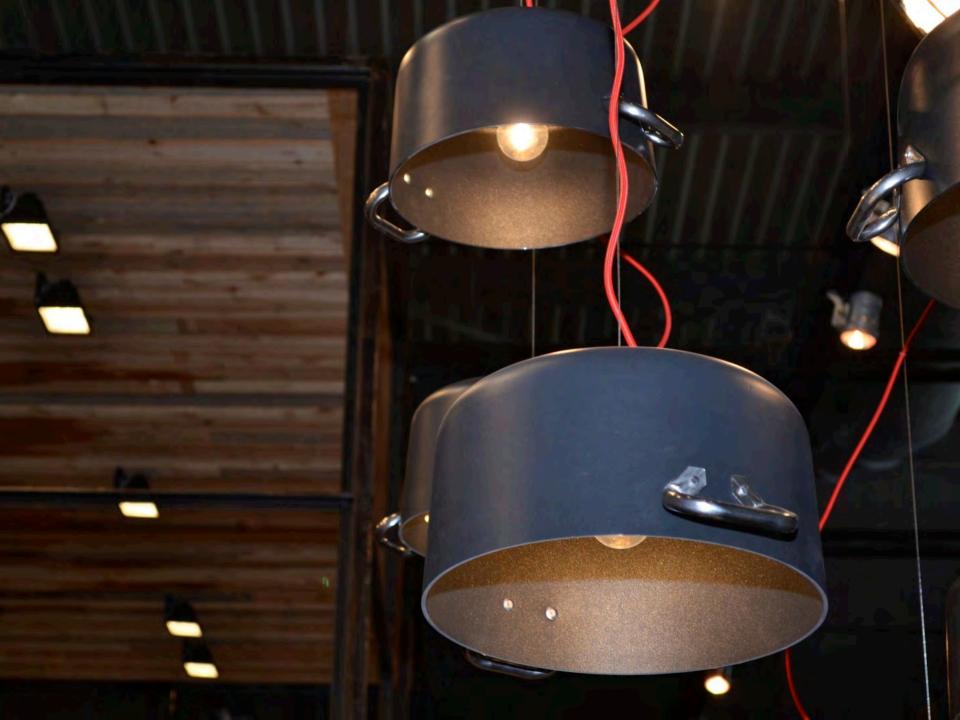

## EuroCucina















EUROCUCINA MILANO 2014

is

1000

1.00

1.00

E

test.





























































## **MEGA TREND - MOVEMENT**

























































## **DIFFERENT VERTICLES**



























## LIGHTING



























## **MORE MOVEMENT - DOORS**

























## LIVING KITCHENS

















## LAMINATES



















## HOTTEST TREND AT THE SHOW

## 



## FENIX SERVICE NANOTECH MATT MATERIAL FOR INTERIOR DESIGN

MADE IN ITALY





































- Fendi started as a small leather goods and luggage store in Rome in 1925.
- Always on the leading edge of design, Fendi Casa opens in 1989 creating furniture and prestigious design objects.
- From private residences to luxury yachts and jets, each project finds a perfect exaltation of their ability to offer an unmatched living experience.
- Ambiente Cucina, a new collection from Fendi, is dedicated to the kitchen and bring the concept of seamless dialogue with the living area.











a gar



















## **