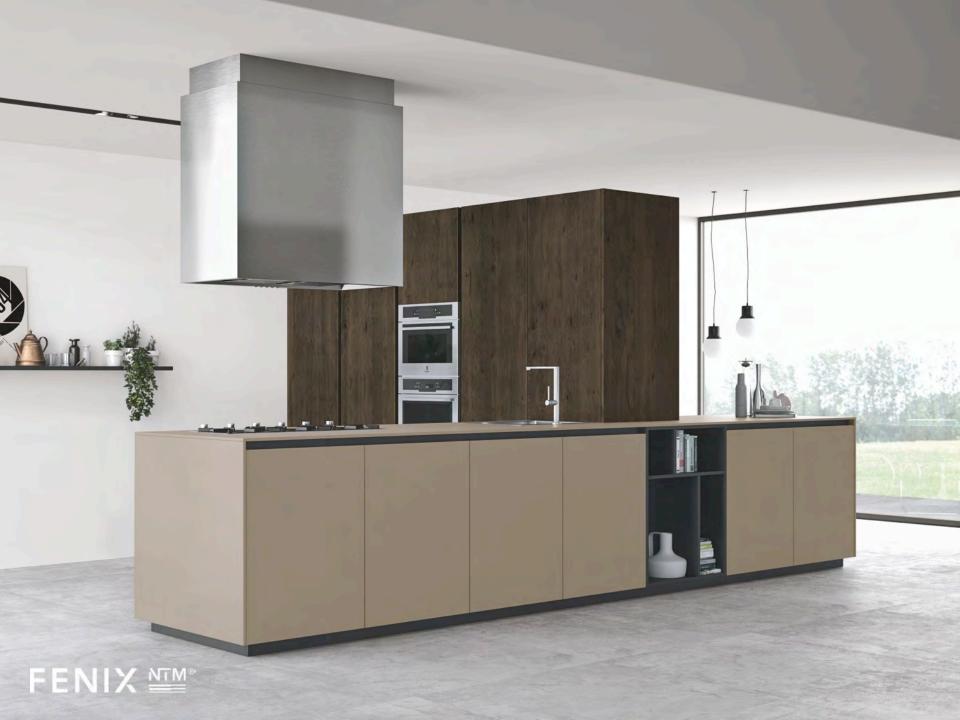

## FENIX SERVICE NANOTECH MATT MATERIAL FOR INTERIOR DESIGN

MADE IN ITALY

- Fendi started as a small leather goods and luggage store in Rome in 1925.
- Always on the leading edge of design, Fendi Casa opens in 1989 creating furniture and prestigious design objects.
- From private residences to luxury yachts and jets, each project finds a perfect exaltation of their ability to offer an unmatched living experience.
- Ambiente Cucina, a new collection from Fendi, is dedicated to the kitchen and bring the concept of seamless dialogue with the living area.