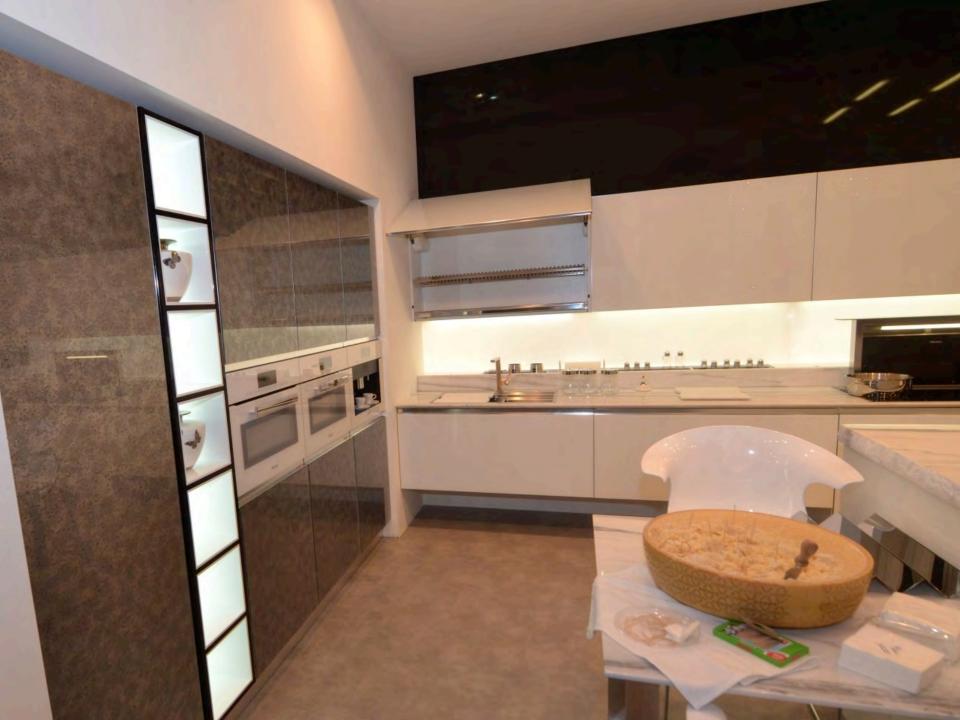

## EuroCucina















EUROCUCINA MILANO 2014

is

1000

1.00

1.00

E

test.





























































## **MEGA TREND - MOVEMENT**

























































## **DIFFERENT VERTICLES**



























## LIGHTING



























## **MORE MOVEMENT - DOORS**

























## LIVING KITCHENS

















## LAMINATES



















## HOTTEST TREND AT THE SHOW

## 



## FENIX SERVICE NANOTECH MATT MATERIAL FOR INTERIOR DESIGN

MADE IN ITALY





































- Fendi started as a small leather goods and luggage store in Rome in 1925.
- Always on the leading edge of design, Fendi Casa opens in 1989 creating furniture and prestigious design objects.
- From private residences to luxury yachts and jets, each project finds a perfect exaltation of their abilit