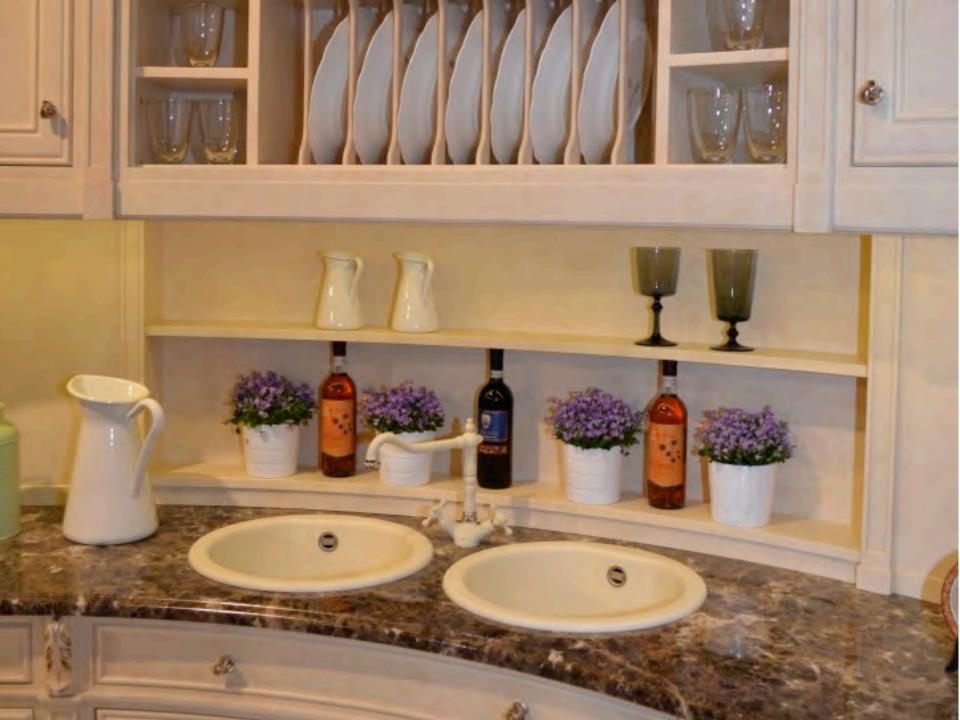

## EuroCucina















EUROCUCINA MILANO 2014

is

1000

1.00

1.00

E

test.





























































## **MEGA TREND - MOVEMENT**

























































## **DIFFERENT VERTICLES**



























## LIGHTING



























## **MORE MOVEMENT - DOORS**

























## LIVING KITCHENS

















## LAMINATES



















## HOTTEST TREND AT THE SHOW

## 



## FENIX SERVICE NANOTECH MATT MATERIAL FOR INTERIOR DESIGN

MADE IN ITALY





































- Fendi started as a small leather goods and luggage store in Rome in 1925.
- Always on the leading edge of design, Fendi Casa opens in 1989 creating furniture and prestigious design objects.
- From private residences to luxury yachts and jets, each project finds a perfect exaltation of their ability to offer an unmatched living experienc