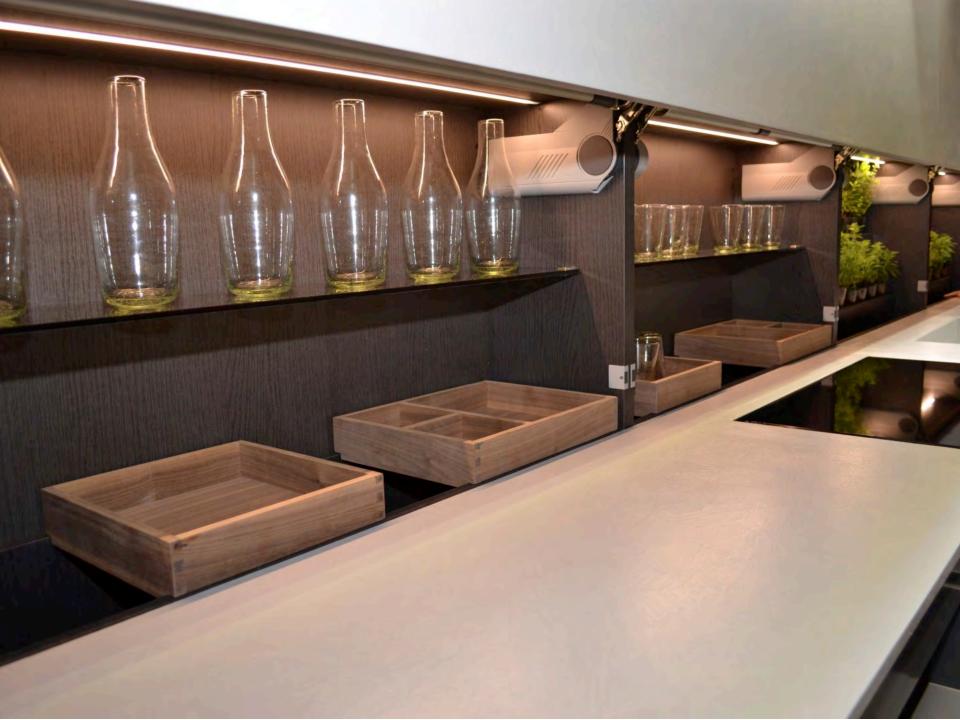

## EuroCucina















EUROCUCINA MILANO 2014

is

1000

1.00

1.00

E

test.





























































## **MEGA TREND - MOVEMENT**

























































## **DIFFERENT VERTICLES**



























## LIGHTING



























## **MORE MOVEMENT - DOORS**

























## LIVING KITCHENS

















## LAMINATES



















## HOTTEST TREND AT THE SHOW

## 



## FENIX SERVICE NANOTECH MATT MATERIAL FOR INTERIOR DESIGN

MADE IN ITALY





































- Fendi started as a small leather goods and luggage store in Rome in 1925.
- Always on the leading edge of design, Fendi Casa opens in 1989 creating furniture and prestigious design objects.
- From private residences to luxury yachts and jets, each project finds a perfect exaltation of their ability to offer an unmatched living experience.
- Ambiente Cucina, a new collection from Fendi, is dedicated to the kitchen and bring the concept of seamless dialogue with the living area.











a gar



















## **JUST COOL**