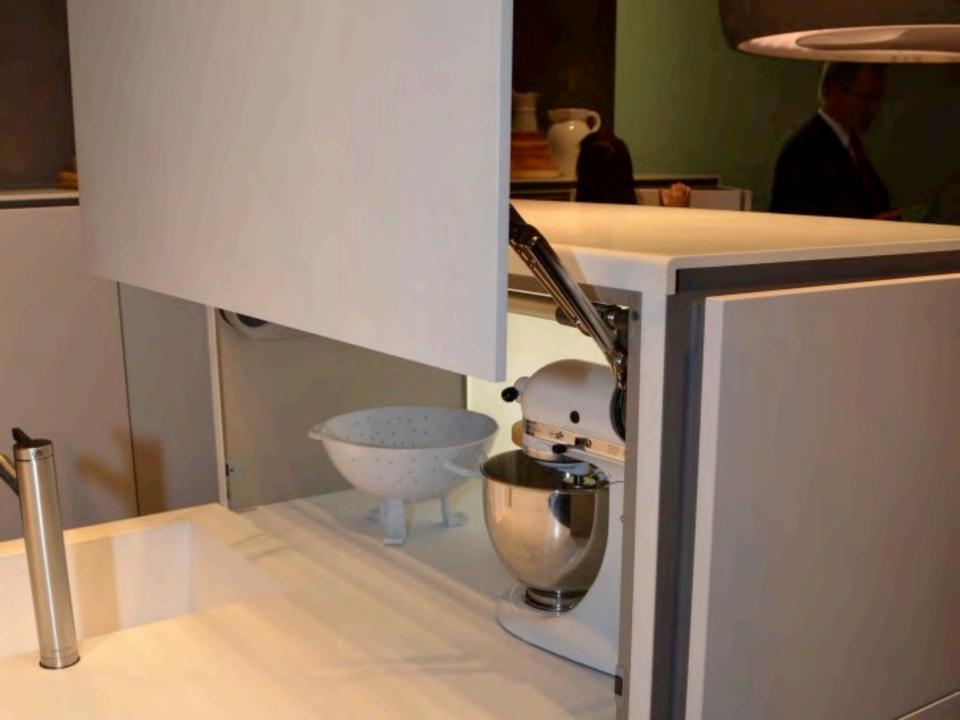

## EuroCucina















EUROCUCINA MILANO 2014

is

1000

1.00

1.00

E

test.





























































## **MEGA TREND - MOVEMENT**

























































## **DIFFERENT VERTICLES**



























## LIGHTING



























## **MORE MOVEMENT - DOORS**

























## LIVING KITCHENS

















## LAMINATES



















## HOTTEST TREND AT THE SHOW

## 



## FENIX SERVICE NANOTECH MATT MATERIAL FOR INTERIOR DESIGN

MADE IN ITALY





































- Fendi started as a small leather goods and luggage store in Rome in 1925.
- Always on the leading edge of design, Fendi Casa opens in 1989 creating furniture and prestigious design objects.
- From private residences to luxury yachts and jets, each project finds a perfect exaltation of their ability to offer an unmatched living experience.
- Ambiente Cucina, a new collection from Fendi, is dedicated to the kitchen and bring the concept of seamless dialogue with the living area.











a gar



















## **JUST COOL**





























## Th