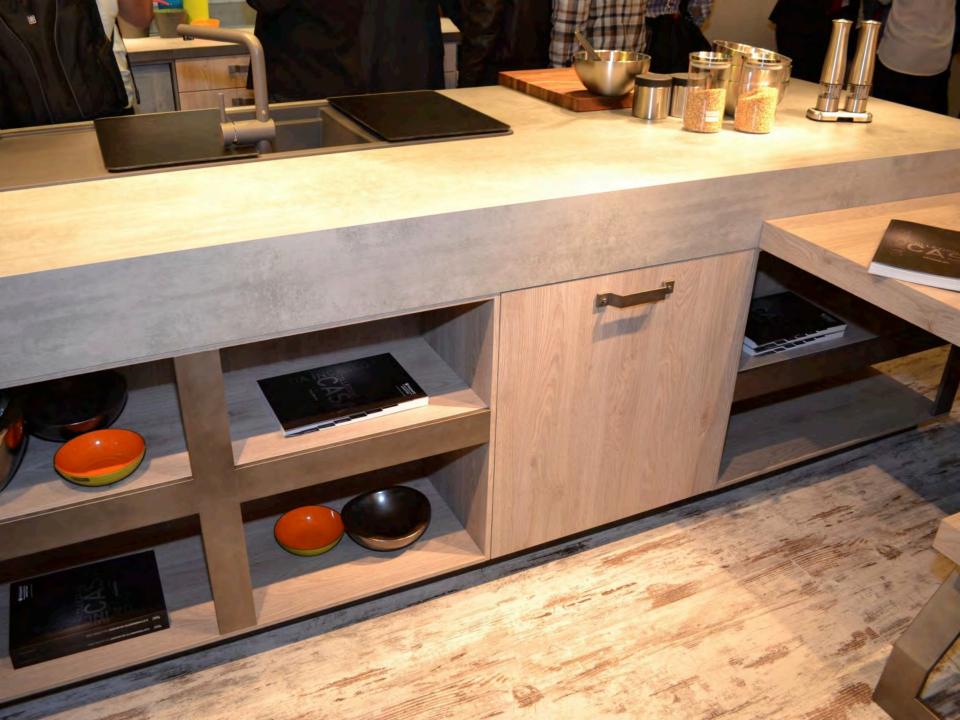

## EuroCucina















EUROCUCINA MILANO 2014

is

1000

1.00

1.00

E

test.





























































## **MEGA TREND - MOVEMENT**

























































## **DIFFERENT VERTICLES**



























## LIGHTING



























## **MORE MOVEMENT - DOORS**

























## LIVING KITCHENS

















## LAMINATES



















## HOTTEST TREND AT THE SHOW

## 



## FENIX SERVICE NANOTECH MATT MATERIAL FOR INTERIOR DESIGN

MADE IN ITALY





































- Fendi started as a small leather goods and luggage store in Rome in 1925.
- Always on the leading edge of design, Fendi Casa opens in 1989 creating furniture and prestigious design objects.
- From private residences to luxury yachts and jets, each project finds a perfect exaltation of their ability to offer an unmatched living experience.
- Ambiente Cucina, a new collection from Fendi, is dedicated to the kitchen and bring the concept of seamless dialogue with the living area.











a gar



















## **JUST COOL**





























## The daring design evokes Cassandra's myl

CASSANDRA CUCNE

"No one w