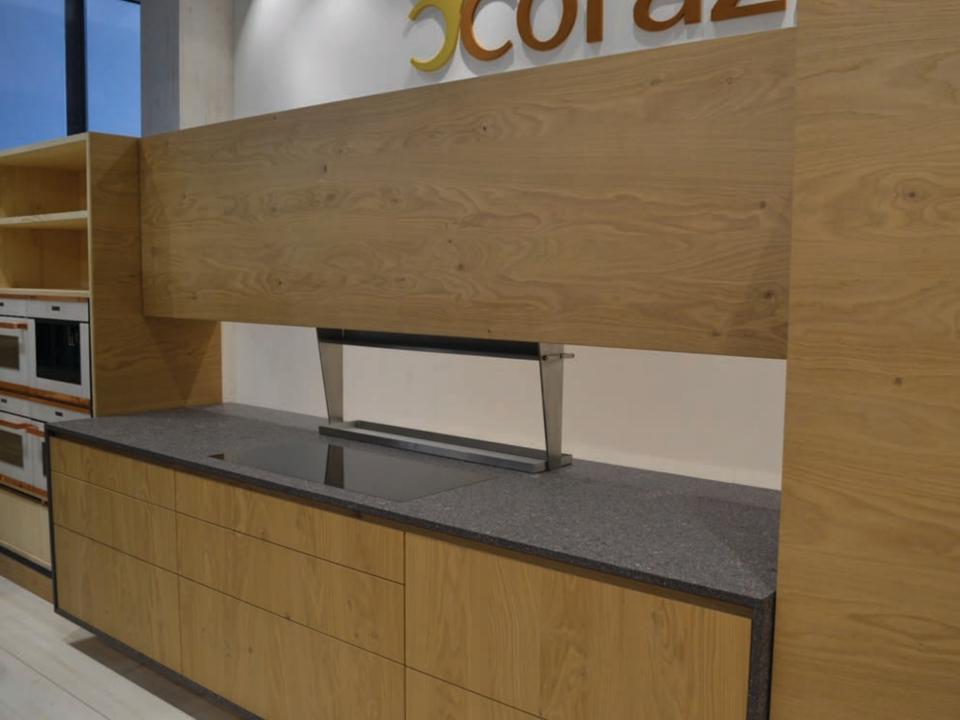

## EuroCucina















EUROCUCINA MILANO 2014

is

1000

1.00

1.00

E

test.





























































## **MEGA TREND - MOVEMENT**

























































## **DIFFERENT VERTICLES**



























## LIGHTING



























## **MORE MOVEMENT - DOORS**

























## LIVING KITCHENS

















## LAMINATES



















## HOTTEST TREND AT THE SHOW

## 



## FENIX SERVICE NANOTECH MATT MATERIAL FOR INTERIOR DESIGN

MADE IN ITALY





































- Fendi started as a small leather goods and luggage store in Rome in 1925.
- Always on the leading edge of design, Fendi Casa opens in 1989 creating furniture and prestigious design objects.
- From private residences to luxury yachts and jets, each project finds a perfect exaltation of their ability to offer an unmatched living experience.
- Ambiente Cucina, a new collection from Fendi, is dedicated to the kitchen and bring the concept of seamless dialogue with the living area.











a gar



















## **JUST COOL**





























## The