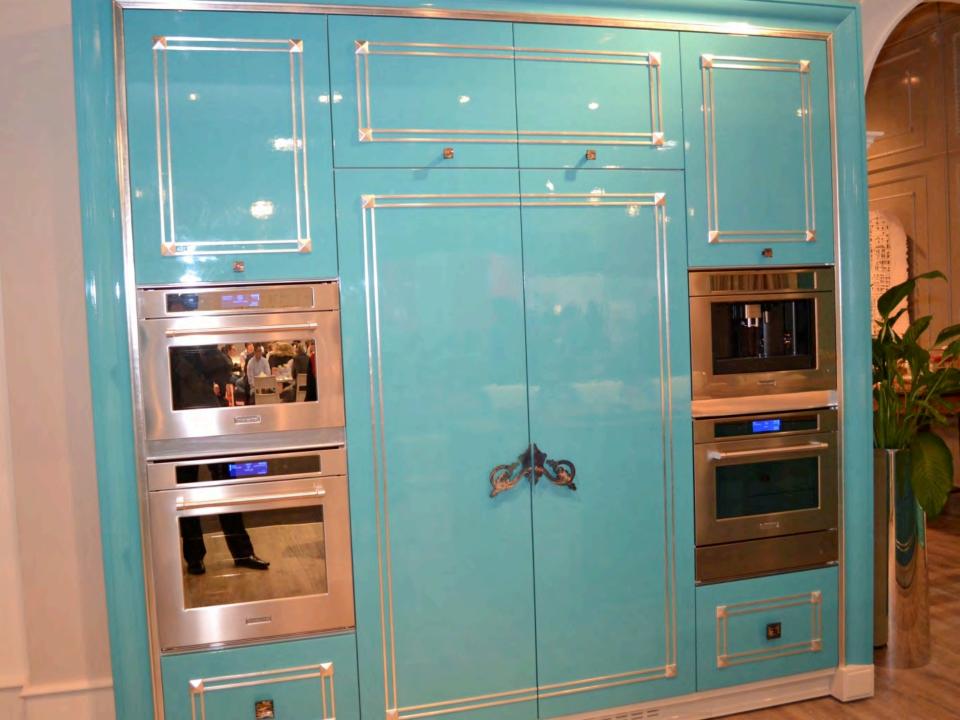

## EuroCucina















EUROCUCINA MILANO 2014

is

1000

1.00

1.00

E

test.





























































## **MEGA TREND - MOVEMENT**

























































## **DIFFERENT VERTICLES**



























## LIGHTING



























## **MORE MOVEMENT - DOORS**

























## LIVING KITCHENS

















## LAMINATES



















## HOTTEST TREND AT THE SHOW

## 



## FENIX SERVICE NANOTECH MATT MATERIAL FOR INTERIOR DESIGN

MADE IN ITALY





































- Fendi started as a small leather goods and luggage store in Rome in 1925.
- Always on the leading edge of design, Fendi Casa opens in 1989 creating furniture and prestigious design objects.
- From private residences to luxury yachts and jets, each project finds a perfect exaltation of their ability to offer an unmatched living experience.
-