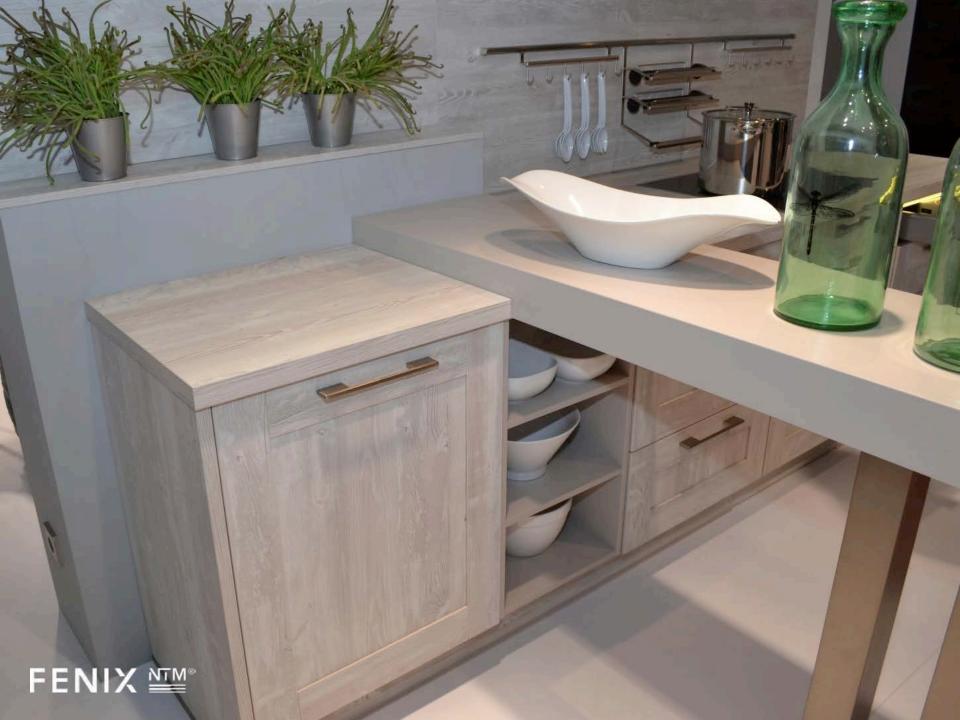

## EuroCucina















EUROCUCINA MILANO 2014

is

1000

1.00

1.00

E

test.





























































## **MEGA TREND - MOVEMENT**

























































## **DIFFERENT VERTICLES**



























## LIGHTING



























## **MORE MOVEMENT - DOORS**

























## LIVING KITCHENS

















## LAMINATES



















## HOTTEST TREND AT THE SHOW

## 



## FENIX SERVICE NANOTECH MATT MATERIAL FOR INTERIOR DESIGN

MADE IN ITALY





































- Fendi started as a small leather goods and luggage store in Rome in 1925.
- Always on the leading edge of design, Fendi Casa opens in 1989 creating furniture and prestigious design objects.
- From private residences to luxury yachts and jets, each project finds a perfect exaltation of their ability to offer an unmatched living experience.
- Ambiente Cucina, a new collection from Fendi, is dedicated to the kitchen and bring the concept of seamless dialogue with the living area.











a gar



















## **JUST COOL**





























## The daring design evokes Cassandra's myl

CASSANDRA CUCNE

"No one would ever believe her mysterious predictions, but at the end, she was always true."

In St

## Similarly,

85

Cassandra's kitchen space and utility