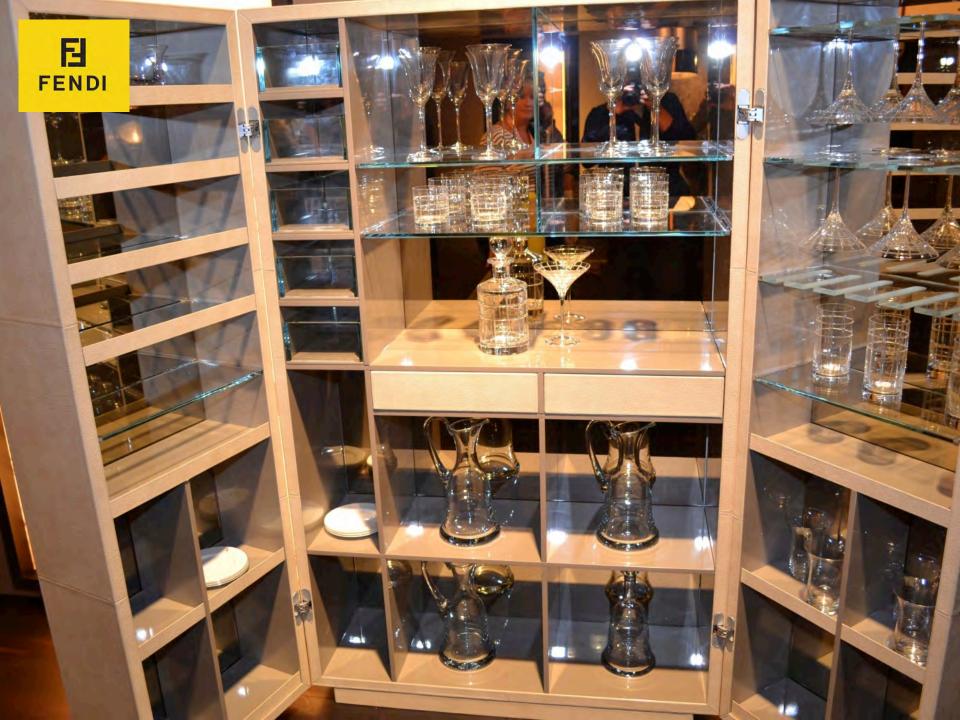

## FENIX SERVICE NANOTECH MATT MATERIAL FOR INTERIOR DESIGN

MADE IN ITALY

- Fendi started as a small leather goods and luggage store in Rome in 1925.
- Always on the leading edge of design, Fendi Casa opens in 1989 creating furniture and prestigious design objects.
- From private residences to luxury yachts and jets, each project finds a perfect exaltation of their ability to offer an unmatched living experience.
- Ambiente Cucina, a new collection from Fendi, is dedicated to the kitchen and bring the concept of seamless dialogue with the living area.