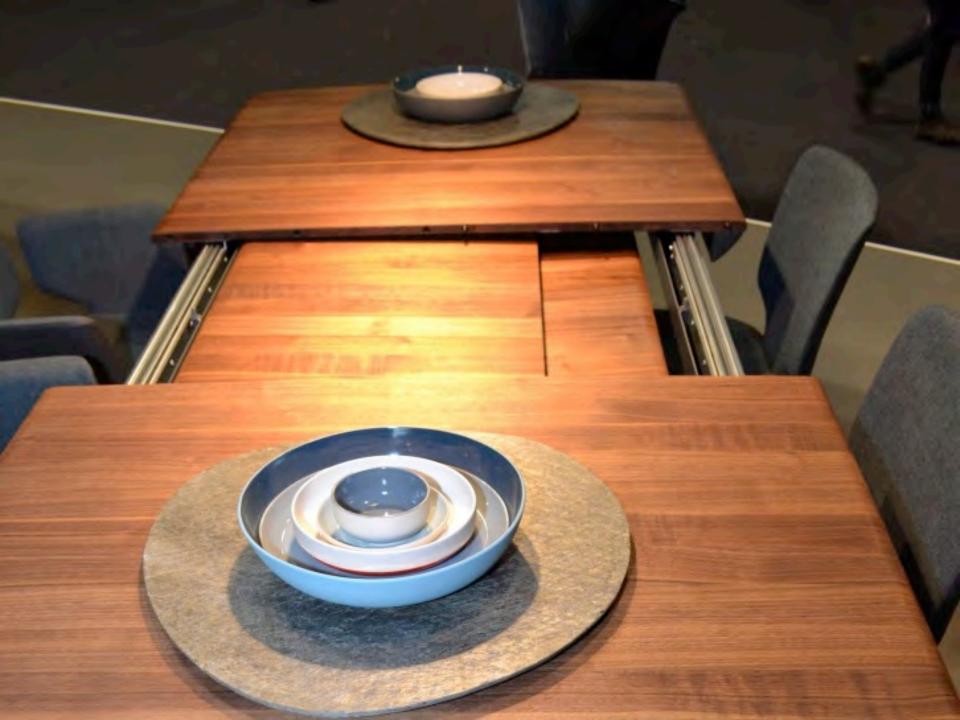

## EuroCucina















EUROCUCINA MILANO 2014

is

1000

1.00

1.00

E

test.





























































## **MEGA TREND - MOVEMENT**

























































## **DIFFERENT VERTICLES**



























## LIGHTING



























## **MORE MOVEMENT - DOORS**

























## LIVING KITCHENS

















## LAMINATES



















## HOTTEST TREND AT THE SHOW

## 



## FENIX SERVICE NANOTECH MATT MATERIAL FOR INTERIOR DESIGN

MADE IN ITALY





































- Fendi started as a small leather goods and luggage store in Rome in 1925.
- Always on the leading edge of design, Fendi Casa opens in 1989 creating furniture and prestigious design objects.
- From private residences to luxury yachts and jets, each project finds a perfect exaltation of their ability to offer an unmatched living experience.
- Ambiente Cucina, a new collection from Fendi, is dedicate