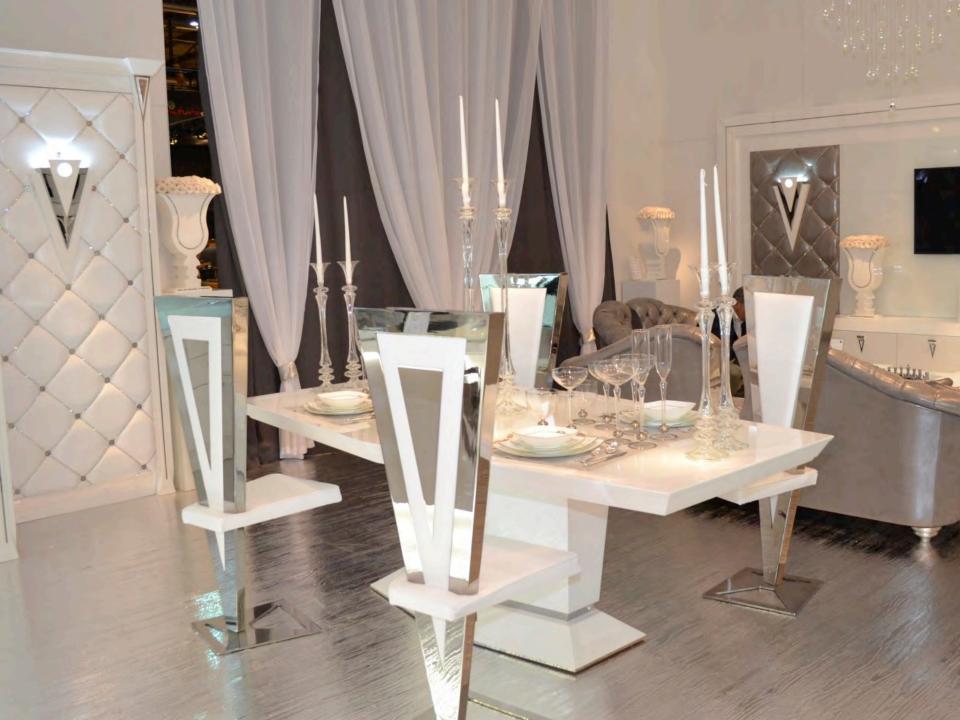

## EuroCucina















EUROCUCINA MILANO 2014

is

1000

1.00

1.00

E

test.





























































## **MEGA TREND - MOVEMENT**

























































## **DIFFERENT VERTICLES**



























## LIGHTING



























## **MORE MOVEMENT - DOORS**

























## LIVING KITCHENS

















## LAMINATES



















## HOTTEST TREND AT THE SHOW

## 



## FENIX SERVICE NANOTECH MATT MATERIAL FOR INTERIOR DESIGN

MADE IN ITALY





































- Fendi started as a small leather goods and luggage store in Rome in 1925.
- Always on the leading edge of design, Fendi Casa opens in 1989 creating furniture and prestigious design objects.
- From private residences to luxury yachts and jets, each project finds a perfect exaltation of thei