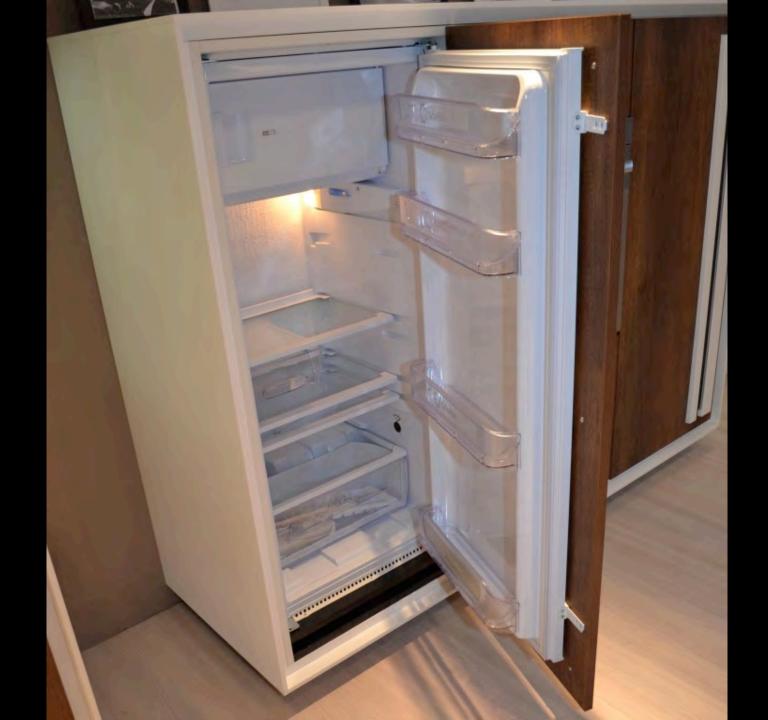

## EuroCucina















EUROCUCINA MILANO 2014

is

1000

1.00

1.00

E

test.





























































## **MEGA TREND - MOVEMENT**

























































## **DIFFERENT VERTICLES**



























## LIGHTING



























## **MORE MOVEMENT - DOORS**

























## LIVING KITCHENS

















## LAMINATES



















## HOTTEST TREND AT THE SHOW

## 



## FENIX SERVICE NANOTECH MATT MATERIAL FOR INTERIOR DESIGN

MADE IN ITALY





































- Fendi started as a small leather goods and luggage store in Rome in 1925.
- Always on the leading edge of design, Fendi Casa opens in 1989 creating furniture and prestigious design objects.
- From private residences to luxury yachts and jets, each project finds a perfect exaltation of their ability to offer an unmatched living experience.
- Ambiente Cucina, a new collection from Fendi, is dedicated to the kitchen and bring the concept of seamless dialogue with the liv