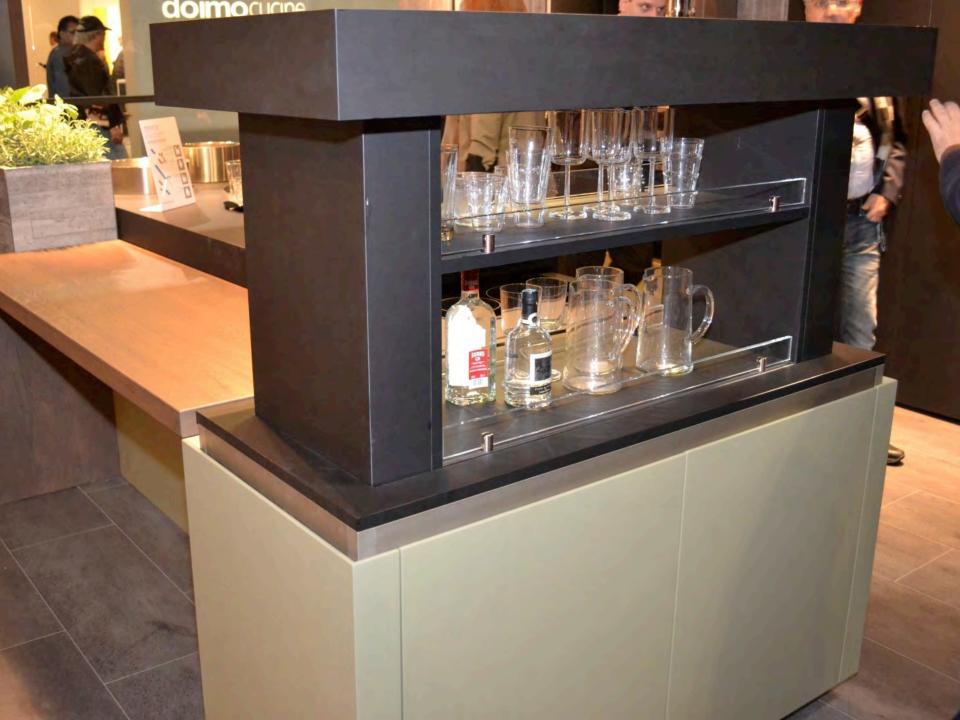

## EuroCucina















EUROCUCINA MILANO 2014

is

1000

1.00

1.00

E

test.





























































## **MEGA TREND - MOVEMENT**

























































## **DIFFERENT VERTICLES**



























## LIGHTING



























## **MORE MOVEMENT - DOORS**

























## LIVING KITCHENS

















## LAMINATES



















## HOTTEST TREND AT THE SHOW

## 



## FENIX SERVICE NANOTECH MATT MATERIAL FOR INTERIOR DESIGN

MADE IN ITALY





































- Fendi started as a small leather goods and luggage store in Rome in 1925.
- Always on the leading edge of design, Fendi Casa opens in 1989 creating furniture and prestigious design objects.
- From private residences to luxury yachts and jets, each project finds a perfect exaltation of their ability to offer an unmatched living experience.
- Ambiente Cucina, a new collection from Fendi, is dedicated to the kitchen and bri