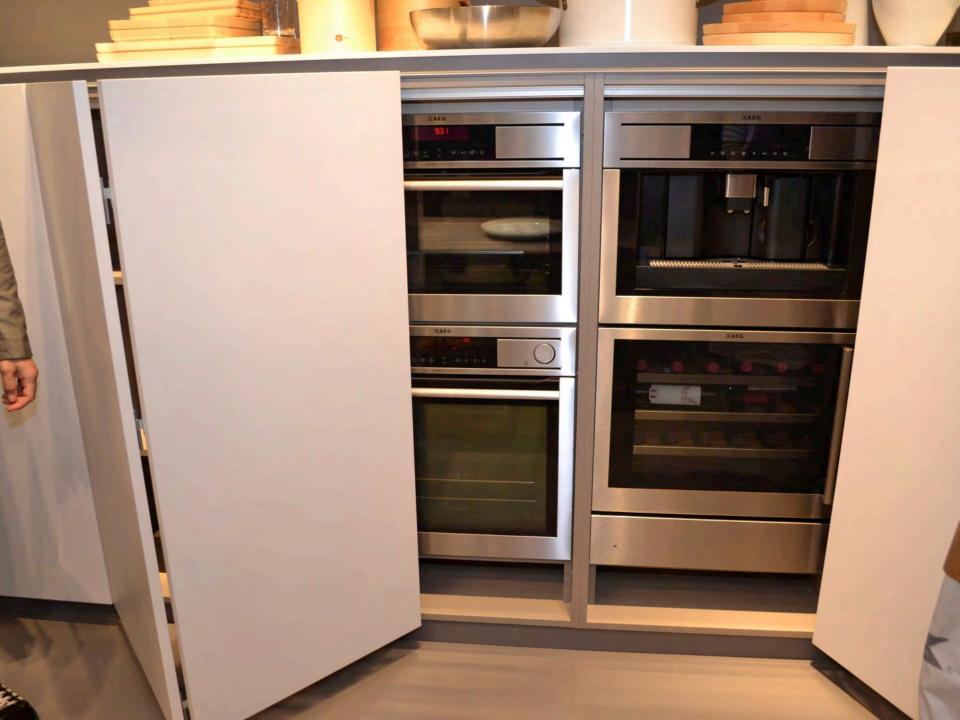

## EuroCucina















EUROCUCINA MILANO 2014

is

1000

1.00

1.00

E

test.





























































## **MEGA TREND - MOVEMENT**

























































## **DIFFERENT VERTICLES**



























## LIGHTING



























## **MORE MOVEMENT - DOORS**

























## LIVING KITCHENS

















## LAMINATES



















## HOTTEST TREND AT THE SHOW

## 



## FENIX SERVICE NANOTECH MATT MATERIAL FOR INTERIOR DESIGN

MADE IN ITALY





































- Fendi started as a small leather goods and luggage store in Rome in 1925.
- Always on the leading edge of design, Fendi Casa opens in 1989 creating furniture and prestigious design objects.
- From private residences to luxury yachts and jets, each project finds a perfect exaltation of their ability to offer an unmatched living experience.
- Ambiente Cucina, a new collection from Fendi, is dedicated to the kitchen and bring the concept of seamless dialogue with the living