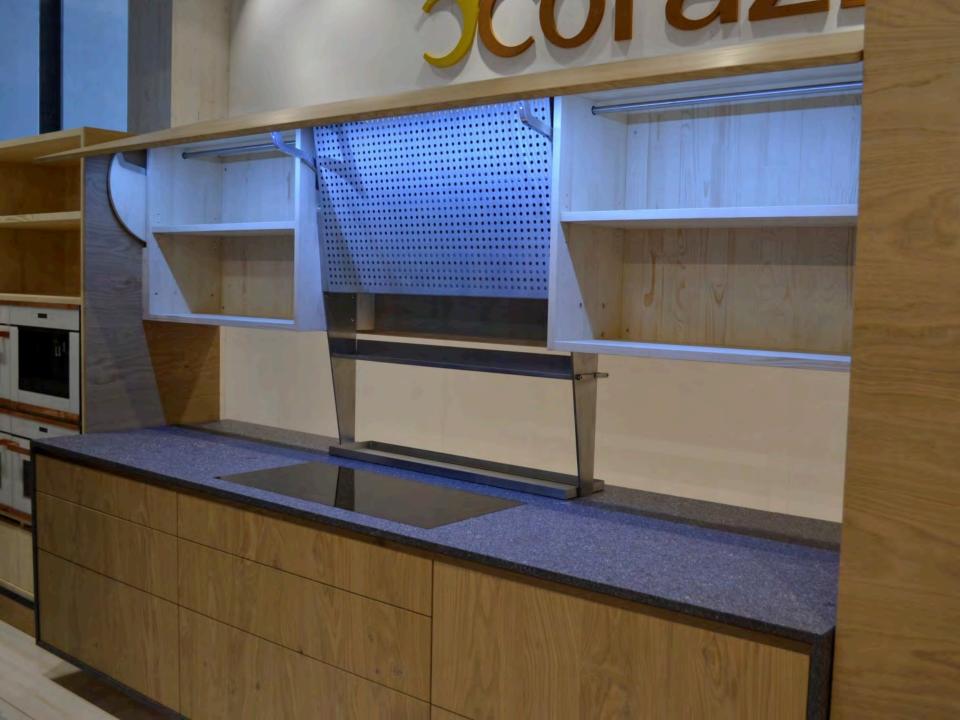

## EuroCucina















EUROCUCINA MILANO 2014

is

1000

1.00

1.00

E

test.





























































## **MEGA TREND - MOVEMENT**

























































## **DIFFERENT VERTICLES**



























## LIGHTING



























## **MORE MOVEMENT - DOORS**

























## LIVING KITCHENS

















## LAMINATES



















## HOTTEST TREND AT THE SHOW

## 



## FENIX SERVICE NANOTECH MATT MATERIAL FOR INTERIOR DESIGN

MADE IN ITALY





































- Fendi started as a small leather goods and luggage store in Rome in 1925.
- Always on the leading edge of design, Fendi Casa opens in 1989 creating furniture and prestigious design objects.
- From private residences to luxury yachts and jets, each project finds a perfect exaltation of their ability to offer an unmatched living experience.
- Ambiente Cucina, a new collection from Fendi, is dedicated to the kitchen and bring the concept of seamless dialogue with the living area.











a gar



















## **JUST COOL**





























## The dari