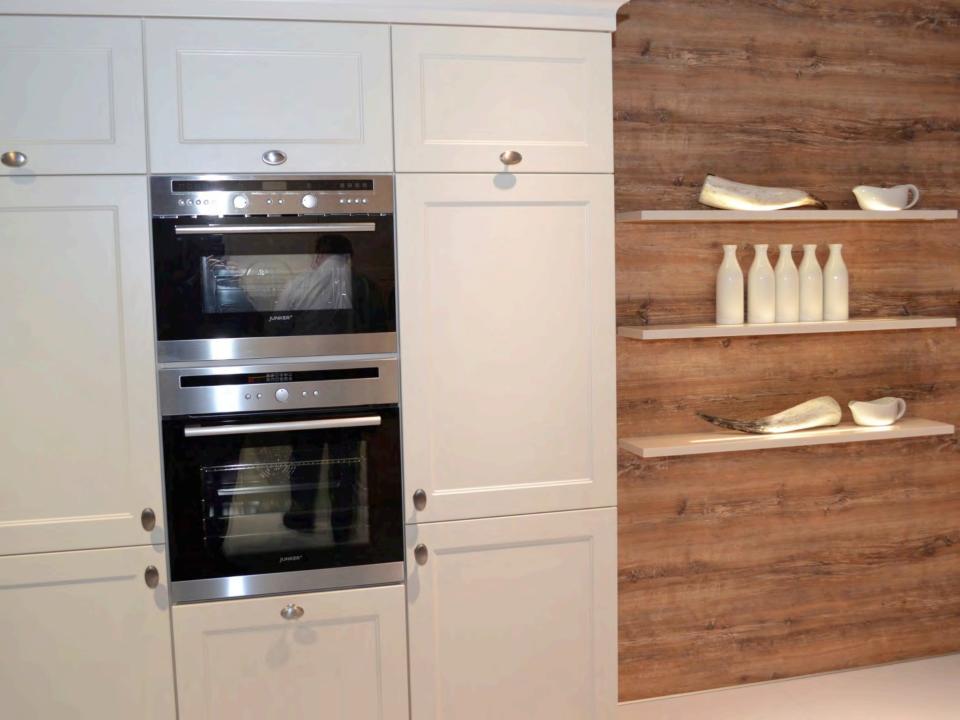

## EuroCucina















EUROCUCINA MILANO 2014

is

1000

1.00

1.00

E

test.





























































## **MEGA TREND - MOVEMENT**

























































## **DIFFERENT VERTICLES**



























## LIGHTING



























## **MORE MOVEMENT - DOORS**

























## LIVING KITCHENS

















## LAMINATES



















## HOTTEST TREND AT THE SHOW

## 



## FENIX SERVICE NANOTECH MATT MATERIAL FOR INTERIOR DESIGN

MADE IN ITALY





































- Fendi started as a small leather goods and luggage store in Rome in 1925.
- Always on the leading edge of design, Fendi Casa opens in 1989 creating furniture and prestigious design objects.
- From private residences to luxury yachts and jets, each project finds a perfect exaltation of their ability to offer an unmatched living experience.
- Ambiente Cucina, a new collection from Fendi, is dedicated to the kitchen and bring the concept of seamless dialogue with the living area.











a gar