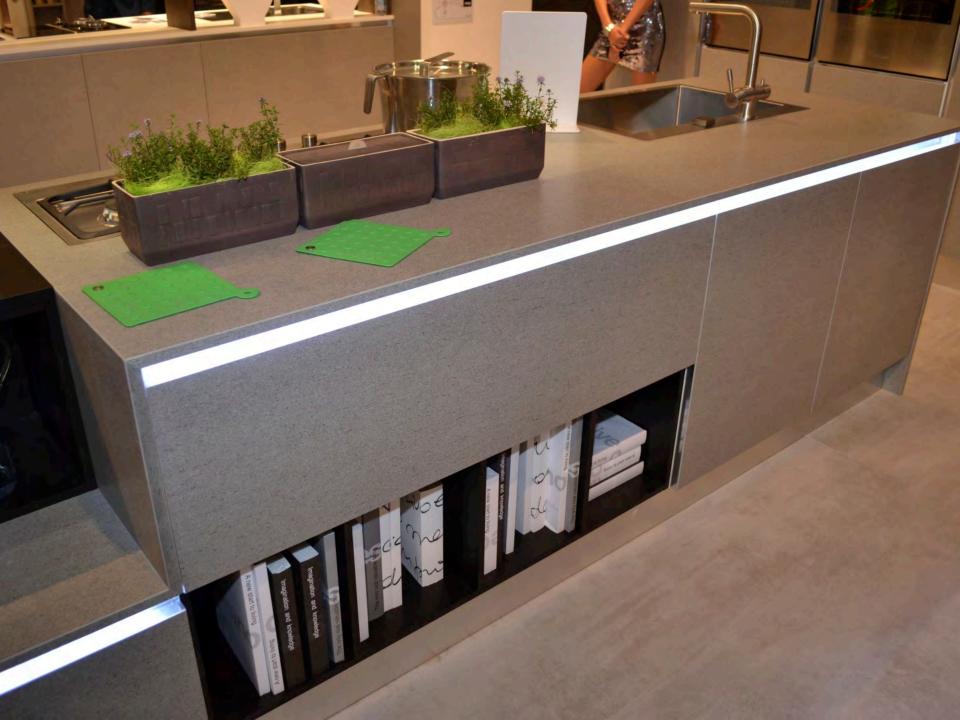

## EuroCucina















EUROCUCINA MILANO 2014

is

1000

1.00

1.00

E

test.





























































## **MEGA TREND - MOVEMENT**

























































## **DIFFERENT VERTICLES**



























## LIGHTING



























## **MORE MOVEMENT - DOORS**

























## LIVING KITCHENS

















## LAMINATES



















## HOTTEST TREND AT THE SHOW

## 



## FENIX SERVICE NANOTECH MATT MATERIAL FOR INTERIOR DESIGN

MADE IN ITALY





































- Fendi started as a small leather goods and luggage store in Rome in 1925.
- Always on the leading edge of design, Fendi Casa opens in 1989 creating furniture and prestigious design objects.
- From private residences to luxury yachts and jets, each project finds a perfect exaltation of their ability to offer an unmatched living experience.
- Ambiente Cucina, a new collection from Fendi, is dedicated to the kitchen and bring the concept of seamless dialogue with the living area.











a gar



















## **JUST COOL**





























## The daring design evokes Cassandra's m