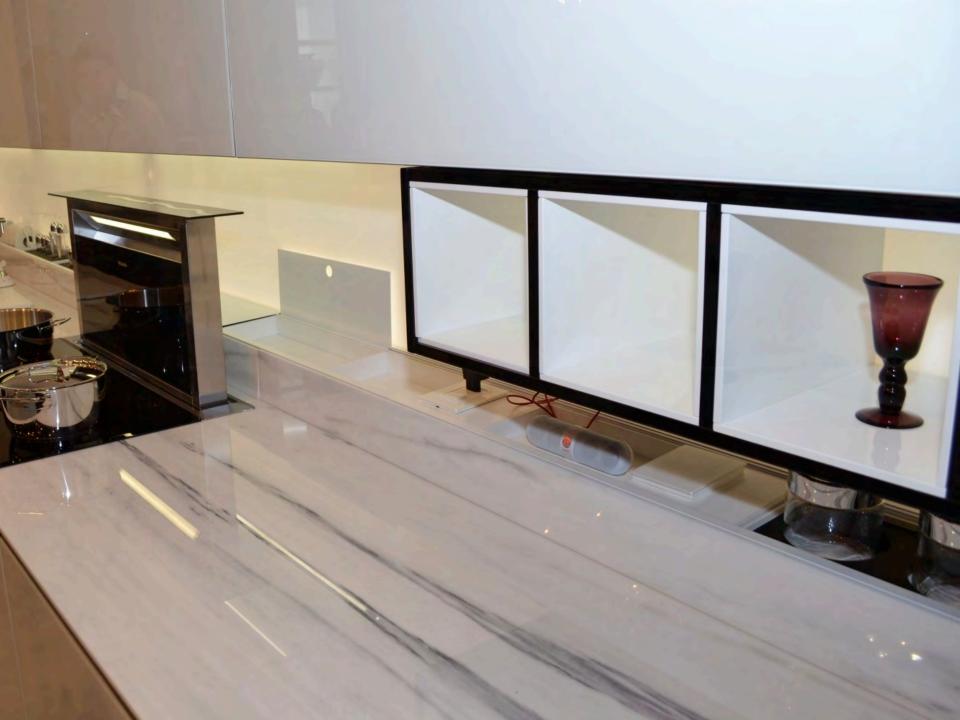

## EuroCucina















EUROCUCINA MILANO 2014

is

1000

1.00

1.00

E

test.





























































## **MEGA TREND - MOVEMENT**

























































## **DIFFERENT VERTICLES**



























## LIGHTING



























## **MORE MOVEMENT - DOORS**

























## LIVING KITCHENS

















## LAMINATES



















## HOTTEST TREND AT THE SHOW

## 



## FENIX SERVICE NANOTECH MATT MATERIAL FOR INTERIOR DESIGN

MADE IN ITALY





































- Fendi started as a small leather goods and luggage store in Rome in 1925.
- Always on the leading edge of design, Fendi Casa opens in 1989 creating furniture and prestigious design objects.
- From private residences to luxury yachts and jets, each project finds a perfect exaltation of their ability to o