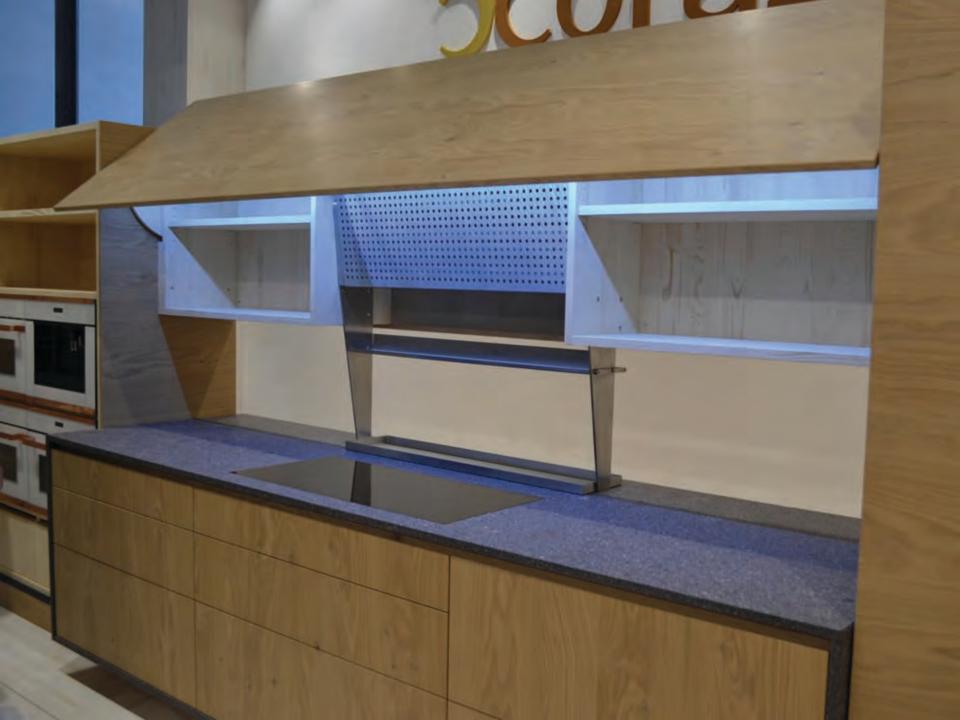

## EuroCucina















EUROCUCINA MILANO 2014

is

1000

1.00

1.00

E

test.





























































## **MEGA TREND - MOVEMENT**

























































## **DIFFERENT VERTICLES**



























## LIGHTING



























## **MORE MOVEMENT - DOORS**

























## LIVING KITCHENS

















## LAMINATES



















## HOTTEST TREND AT THE SHOW

## 



## FENIX SERVICE NANOTECH MATT MATERIAL FOR INTERIOR DESIGN

MADE IN ITALY





































- Fendi started as a small leather goods and luggage store in Rome in 1925.
- Always on the leading edge of design, Fendi Casa opens in 1989 creating furniture and prestigious design objects.
- From private residences to luxury yachts and jets, each project finds a perfect exaltation of their ability to offer an unmatched living experience.
- Ambiente Cucina, a new collection from Fendi, is dedicated to the kitchen and bring the concept of seamless dialogue with the living area.











a gar



















## **JUST COOL**





























## The da