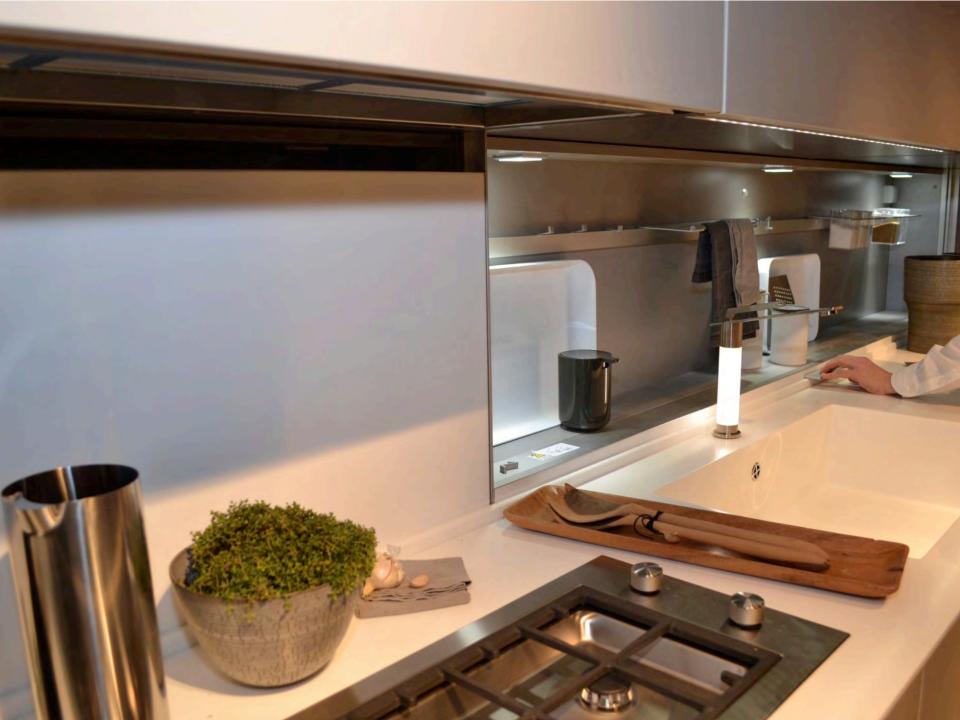

## EuroCucina















EUROCUCINA MILANO 2014

is

1000

1.00

1.00

E

test.





























































## **MEGA TREND - MOVEMENT**

























































## **DIFFERENT VERTICLES**



























## LIGHTING



























## **MORE MOVEMENT - DOORS**

























## LIVING KITCHENS

















## LAMINATES



















## HOTTEST TREND AT THE SHOW

## 



## FENIX SERVICE NANOTECH MATT MATERIAL FOR INTERIOR DESIGN

MADE IN ITALY





































- Fendi started as a small leather goods and luggage store in Rome in 1925.
- Always on the leading edge of design, Fendi Casa opens in 1989 creating furniture and prestigious design objects.
- From private residences to luxury yachts and jets, each project finds a perfect exaltation of their ability to offer an unmatched living experience.
- Ambiente Cucina, a new collection from Fendi, is dedicated to the k