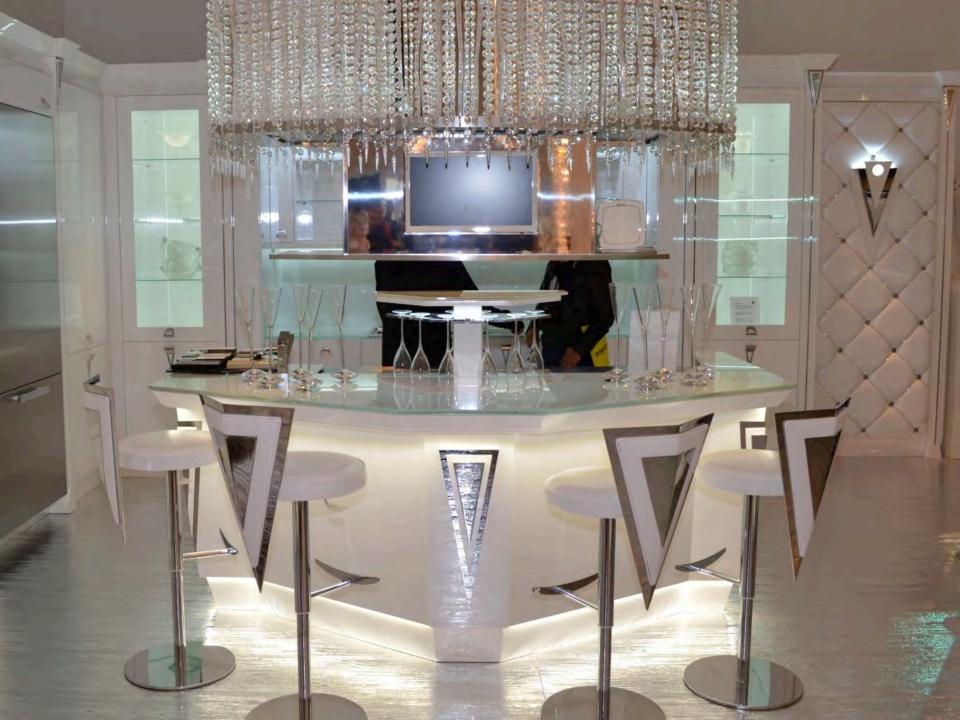

## EuroCucina















EUROCUCINA MILANO 2014

is

1000

1.00

1.00

E

test.





























































## **MEGA TREND - MOVEMENT**

























































## **DIFFERENT VERTICLES**



























## LIGHTING



























## **MORE MOVEMENT - DOORS**

























## LIVING KITCHENS

















## LAMINATES



















## HOTTEST TREND AT THE SHOW

## 



## FENIX SERVICE NANOTECH MATT MATERIAL FOR INTERIOR DESIGN

MADE IN ITALY





































- Fendi started as a small leather goods and luggage store in Rome in 1925.
- Always on the leading edge of design, Fendi Casa opens in 1989 creating furniture and prestigious design objects.
- From private residences to luxury yachts and jets, each project finds a perfect exaltation of th