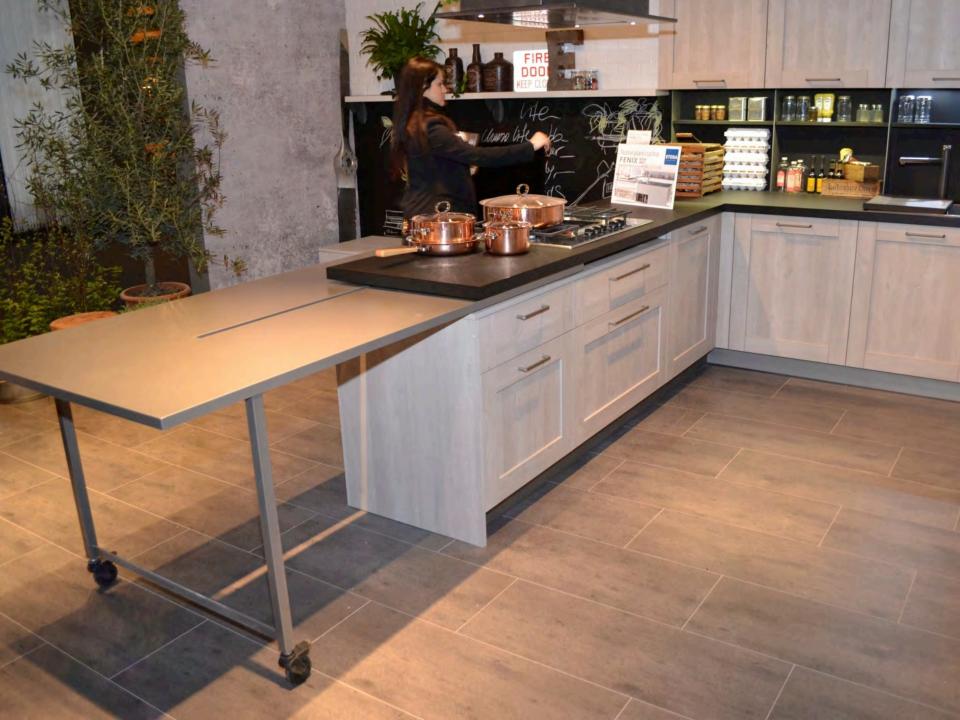

## EuroCucina















EUROCUCINA MILANO 2014

is

1000

1.00

1.00

E

test.





























































## **MEGA TREND - MOVEMENT**

























































## **DIFFERENT VERTICLES**



























## LIGHTING



























## **MORE MOVEMENT - DOORS**

























## LIVING KITCHENS

















## LAMINATES



















## HOTTEST TREND AT THE SHOW

## 



## FENIX SERVICE NANOTECH MATT MATERIAL FOR INTERIOR DESIGN

MADE IN ITALY





































- Fendi started as a small leather goods and luggage store in Rome in 1925.
- Always on the leading edge of design, Fendi Casa opens in 1989 creating furniture and prestigious design objects.
- From private residences to luxury yachts and jets, each project finds a perfect exaltation of their ability to offer an unmatched living experience.
- Ambiente Cucina, a new collection from