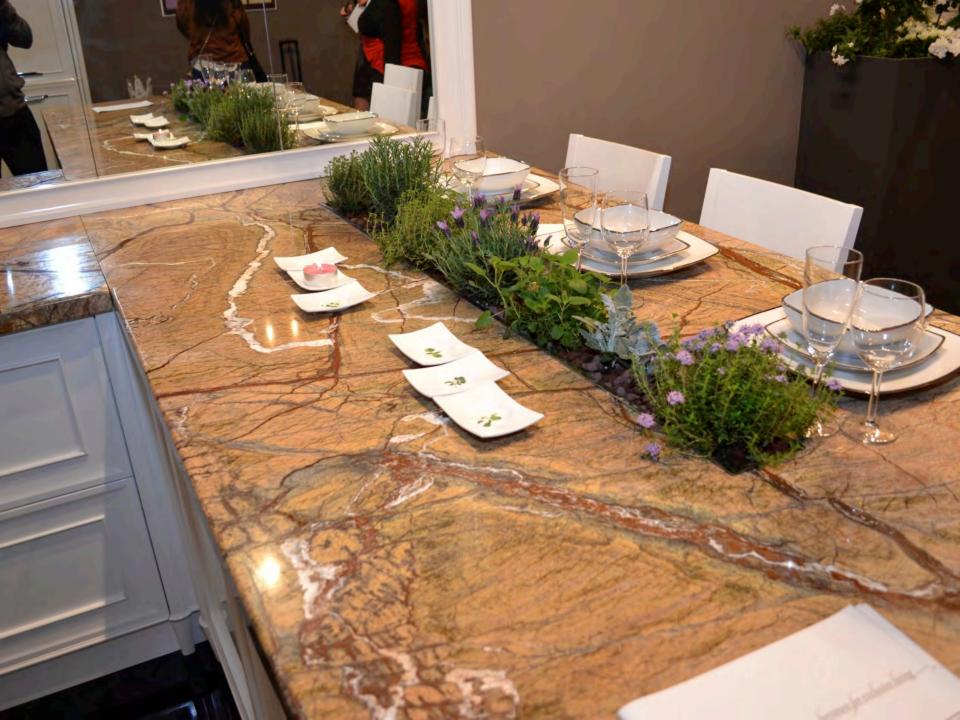

## EuroCucina















EUROCUCINA MILANO 2014

is

1000

1.00

1.00

E

test.





























































## **MEGA TREND - MOVEMENT**

























































## **DIFFERENT VERTICLES**



























## LIGHTING



























## **MORE MOVEMENT - DOORS**

























## LIVING KITCHENS

















## LAMINATES



















## HOTTEST TREND AT THE SHOW

## 



## FENIX SERVICE NANOTECH MATT MATERIAL FOR INTERIOR DESIGN

MADE IN ITALY





































- Fendi started as a small leather goods and luggage store in Rome in 1925.
- Always on the leading edge of design, Fendi Casa opens in 1989 creating furniture and prestigious design objects.
- From private residences to luxury yachts and jets, each project finds a perfect exaltation of their ability to offer an unmatched living experience.
- Ambiente Cucina, a new collection from Fendi, is dedicated to the kitchen and bring the concept of seamless dialogue with the living area.











a gar



















## **JUST COOL**





























## The daring design evokes Cassandra's