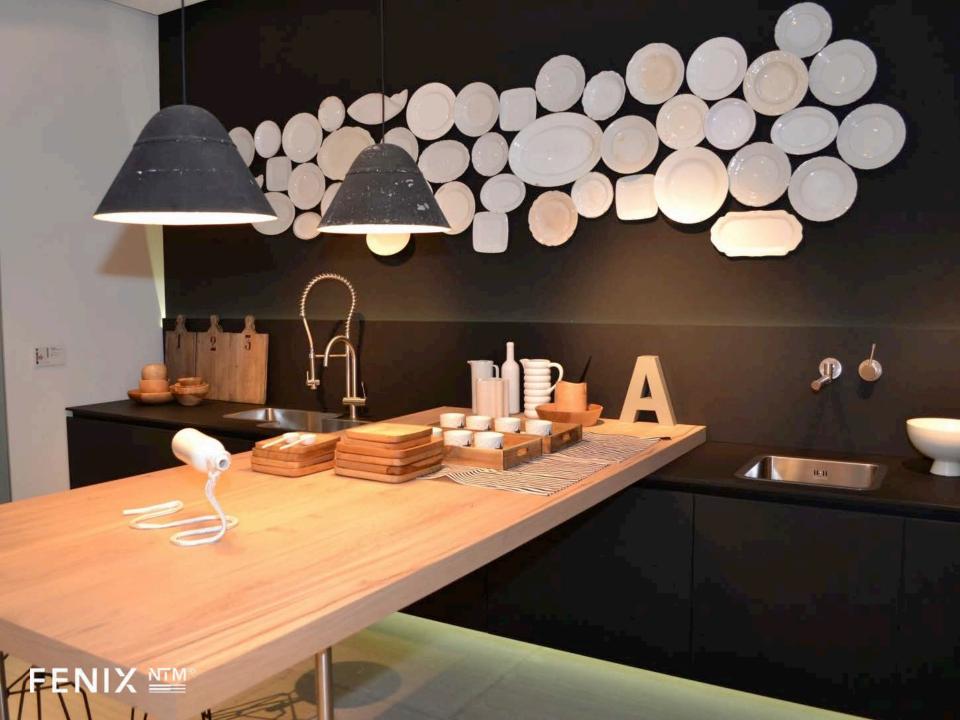

## EuroCucina















EUROCUCINA MILANO 2014

is

1000

1.00

1.00

E

test.





























































## **MEGA TREND - MOVEMENT**

























































## **DIFFERENT VERTICLES**



























## LIGHTING



























## **MORE MOVEMENT - DOORS**

























## LIVING KITCHENS

















## LAMINATES



















## HOTTEST TREND AT THE SHOW

## 



## FENIX SERVICE NANOTECH MATT MATERIAL FOR INTERIOR DESIGN

MADE IN ITALY





































- Fendi started as a small leather goods and luggage store in Rome in 1925.
- Always on the leading edge of design, Fendi Casa opens in 1989 creating furniture and prestigious design objects.
- From private residences to luxury yachts and jets, each project finds a perfect exaltation of their ability to offer an unmatched living experience.
- Ambiente Cucina, a new collection from Fendi, is dedicated to the kitchen and bring the concept of seamless dialogue with the living area.











a gar



















## **JUST COOL**





























## The daring design evokes Cassandra's myl

CASSANDRA CUCNE

"No one would ever believe her mysterious predictions, but at the end, she was always true."

In St

## Similarly,

85

Cassandra's kitchen space and utilit