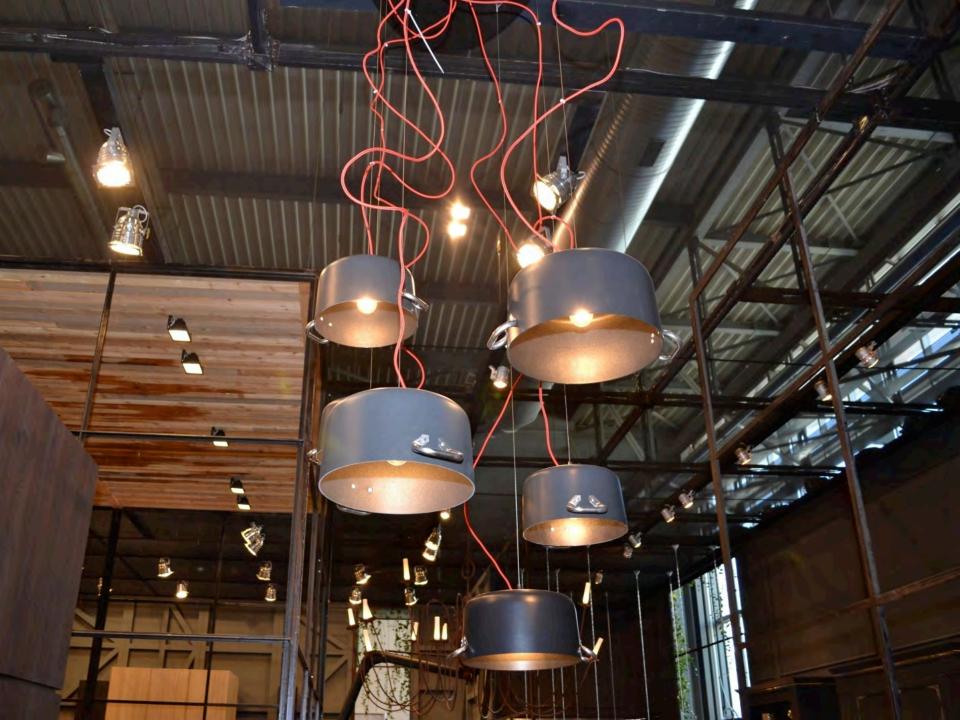

## EuroCucina















EUROCUCINA MILANO 2014

is

1000

1.00

1.00

E

test.





























































## **MEGA TREND - MOVEMENT**

























































## **DIFFERENT VERTICLES**



























## LIGHTING



























## **MORE MOVEMENT - DOORS**

























## LIVING KITCHENS

















## LAMINATES



















## HOTTEST TREND AT THE SHOW

## 



## FENIX SERVICE NANOTECH MATT MATERIAL FOR INTERIOR DESIGN

MADE IN ITALY





































- Fendi started as a small leather goods and luggage store in Rome in 1925.
- Always on the leading edge of design, Fendi Casa opens in 1989 creating furniture and prestigious design objects.
- From private residences to luxury yachts and jets, each project finds a perfect exaltation of their ability to offer an unmatched living experience.
- Ambiente Cucina, a new collection from Fendi, is dedicated to the kitchen and bring the concept of seamless dialogue with the living area.











a gar



















##