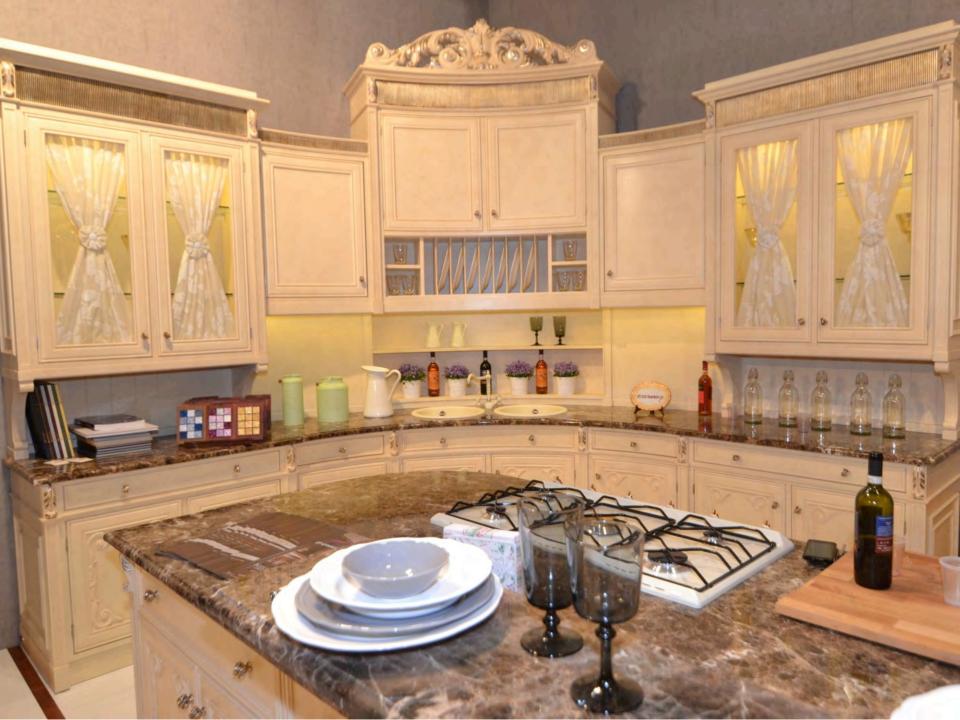

## EuroCucina















EUROCUCINA MILANO 2014

is

1000

1.00

1.00

E

test.





























































## **MEGA TREND - MOVEMENT**

























































## **DIFFERENT VERTICLES**



























## LIGHTING



























## **MORE MOVEMENT - DOORS**

























## LIVING KITCHENS

















## LAMINATES



















## HOTTEST TREND AT THE SHOW

## 



## FENIX SERVICE NANOTECH MATT MATERIAL FOR INTERIOR DESIGN

MADE IN ITALY





































- Fendi started as a small leather goods and luggage store in Rome in 1925.
- Always on the leading edge of design, Fendi Casa opens in 1989 creating furniture and prestigious design objects.
- From private residences to luxury yachts and jets, each project finds a perfect exaltation of their ability to offer an unmatched living experie