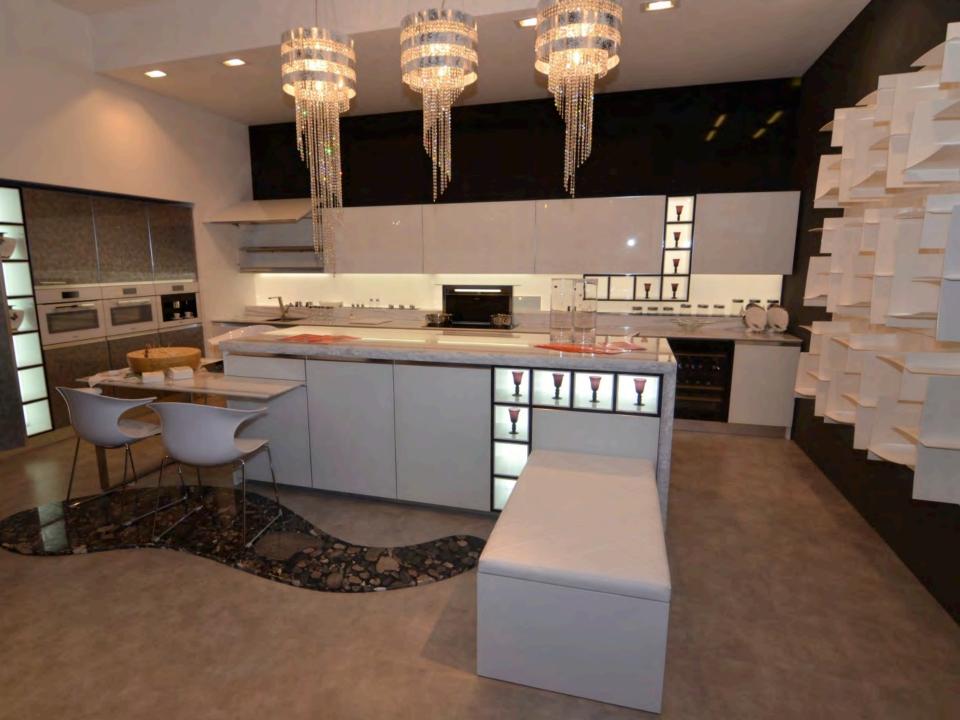

## EuroCucina















EUROCUCINA MILANO 2014

is

1000

1.00

1.00

E

test.





























































## **MEGA TREND - MOVEMENT**

























































## **DIFFERENT VERTICLES**



























## LIGHTING



























## **MORE MOVEMENT - DOORS**

























## LIVING KITCHENS

















## LAMINATES



















## HOTTEST TREND AT THE SHOW

## 



## FENIX SERVICE NANOTECH MATT MATERIAL FOR INTERIOR DESIGN

MADE IN ITALY





































- Fendi started as a small leather goods and luggage store in Rome in 1925.
- Always on the leading edge of design, Fendi Casa opens in 1989 creating furniture and prestigious design objects.
- From private residences to luxury yachts and jets, each project finds a perfect exaltation of their ab