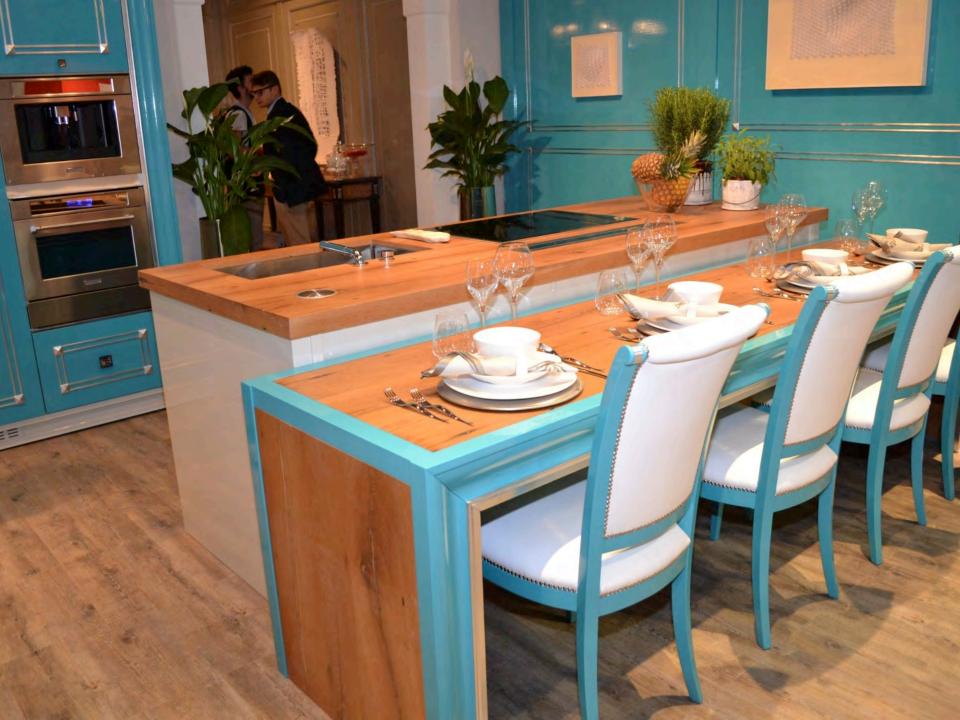

## EuroCucina















EUROCUCINA MILANO 2014

is

1000

1.00

1.00

E

test.





























































## **MEGA TREND - MOVEMENT**

























































## **DIFFERENT VERTICLES**



























## LIGHTING



























## **MORE MOVEMENT - DOORS**

























## LIVING KITCHENS

















## LAMINATES



















## HOTTEST TREND AT THE SHOW

## 



## FENIX SERVICE NANOTECH MATT MATERIAL FOR INTERIOR DESIGN

MADE IN ITALY





































- Fendi started as a small leather goods and luggage store in Rome in 1925.
- Always on the leading edge of design, Fendi Casa opens in 1989 creating furniture and prestigious design objects.
- From private residences to luxury yachts and jets, each project finds a perfect exaltation of their ability to offer an unmatched living experience.