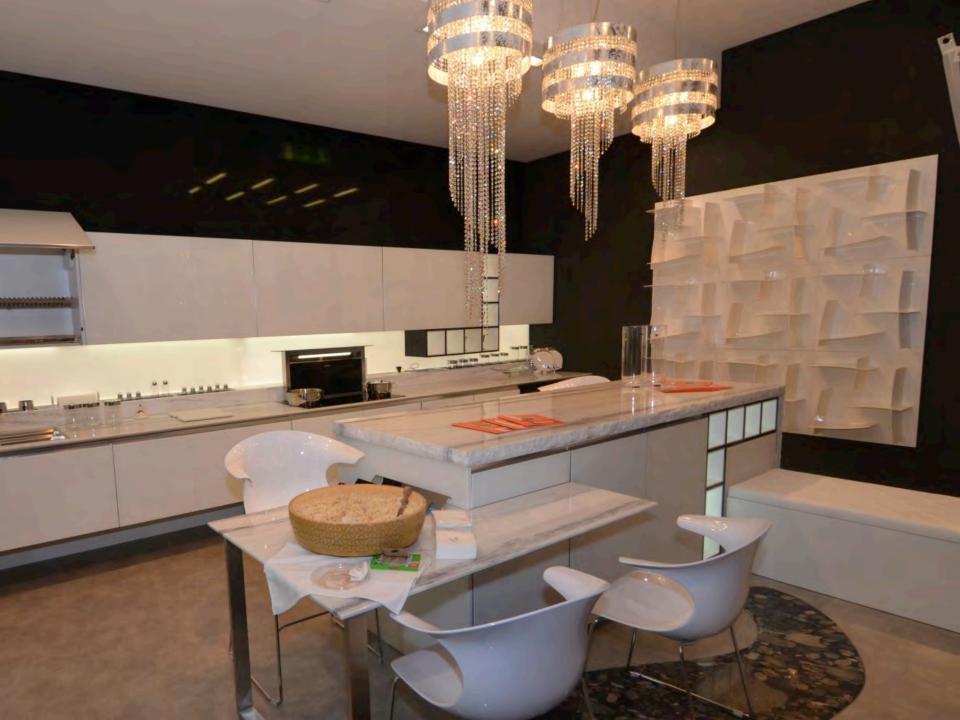

## EuroCucina















EUROCUCINA MILANO 2014

is

1000

1.00

1.00

E

test.





























































## **MEGA TREND - MOVEMENT**

























































## **DIFFERENT VERTICLES**



























## LIGHTING



























## **MORE MOVEMENT - DOORS**

























## LIVING KITCHENS

















## LAMINATES



















## HOTTEST TREND AT THE SHOW

## 



## FENIX SERVICE NANOTECH MATT MATERIAL FOR INTERIOR DESIGN

MADE IN ITALY





































- Fendi started as a small leather goods and luggage store in Rome in 1925.
- Always on the leading edge of design, Fendi Casa opens in 1989 creating furniture and prestigious design objects.
- From private residences to luxury yachts and jets, each project finds a perfect exaltation of their abil