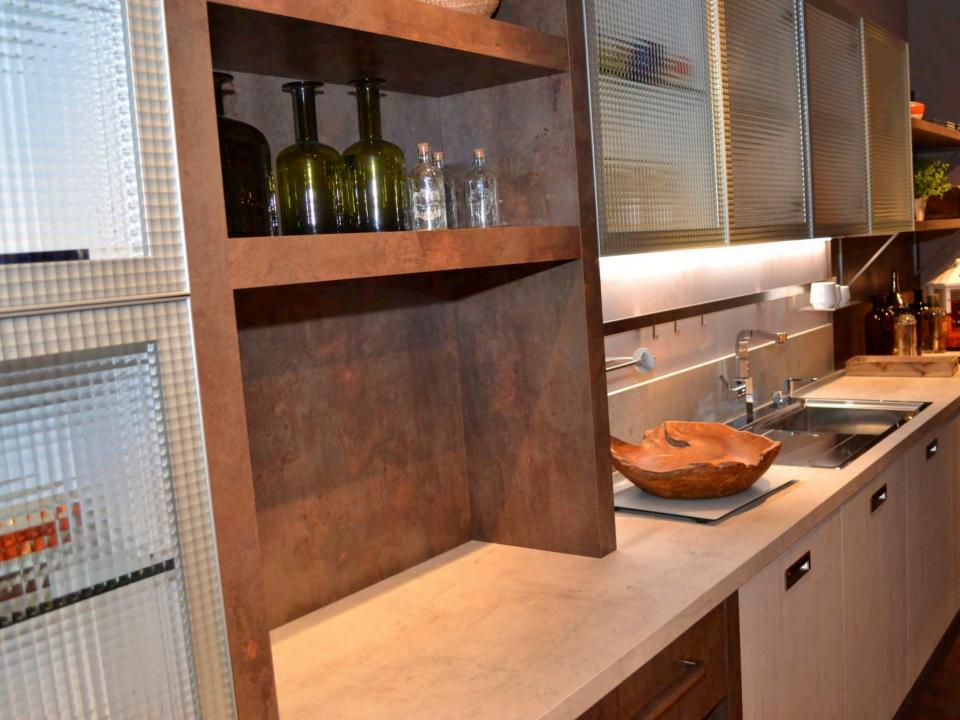

## EuroCucina















EUROCUCINA MILANO 2014

is

1000

1.00

1.00

E

test.





























































## **MEGA TREND - MOVEMENT**

























































## **DIFFERENT VERTICLES**



























## LIGHTING



























## **MORE MOVEMENT - DOORS**

























## LIVING KITCHENS

















## LAMINATES



















## HOTTEST TREND AT THE SHOW

## 



## FENIX SERVICE NANOTECH MATT MATERIAL FOR INTERIOR DESIGN

MADE IN ITALY





































- Fendi started as a small leather goods and luggage store in Rome in 1925.
- Always on the leading edge of design, Fendi Casa opens in 1989 creating furniture and prestigious design objects.
- From private residences to luxury yachts and jets, each project finds a perfect exaltation of their ability to offer an unmatched living experience.
- Ambiente Cucina, a new collection from Fendi, is dedicated to the kitchen and bring the concept of seamless dialogue with the living area.











a gar



















## **JUST COOL**





























## The daring design evokes Cassandra's myl

CASSANDRA CUCNE

"No one wou