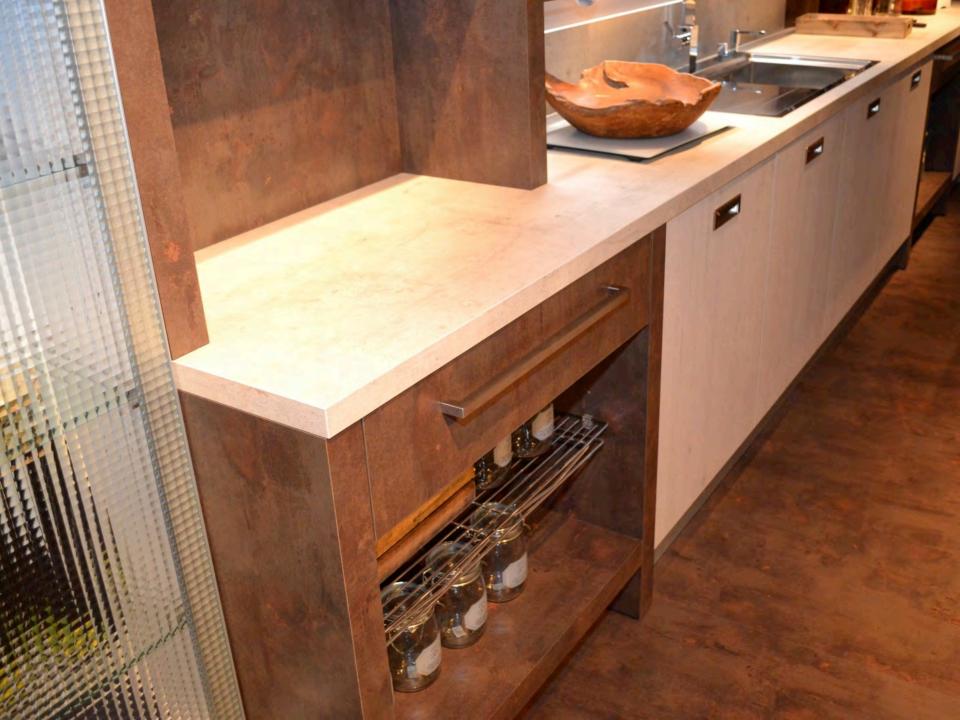

## EuroCucina















EUROCUCINA MILANO 2014

is

1000

1.00

1.00

E

test.





























































## **MEGA TREND - MOVEMENT**

























































## **DIFFERENT VERTICLES**



























## LIGHTING



























## **MORE MOVEMENT - DOORS**

























## LIVING KITCHENS

















## LAMINATES



















## HOTTEST TREND AT THE SHOW

## 



## FENIX SERVICE NANOTECH MATT MATERIAL FOR INTERIOR DESIGN

MADE IN ITALY





































- Fendi started as a small leather goods and luggage store in Rome in 1925.
- Always on the leading edge of design, Fendi Casa opens in 1989 creating furniture and prestigious design objects.
- From private residences to luxury yachts and jets, each project finds a perfect exaltation of their ability to offer an unmatched living experience.
- Ambiente Cucina, a new collection from Fendi, is dedicated to the kitchen and bring the concept of seamless dialogue with the living area.











a gar



















## **JUST COOL**





























## The daring design evokes Cassandra's myl

CASSANDRA CUCNE

"No one would