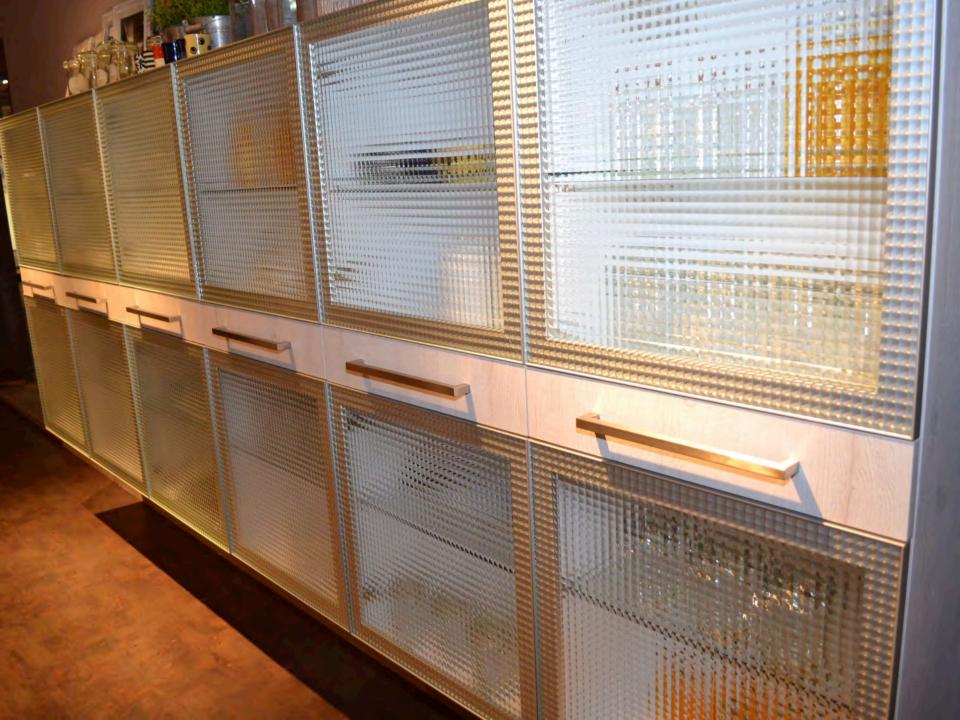

## EuroCucina















EUROCUCINA MILANO 2014

is

1000

1.00

1.00

E

test.





























































## **MEGA TREND - MOVEMENT**

























































## **DIFFERENT VERTICLES**



























## LIGHTING



























## **MORE MOVEMENT - DOORS**

























## LIVING KITCHENS

















## LAMINATES



















## HOTTEST TREND AT THE SHOW

## 



## FENIX SERVICE NANOTECH MATT MATERIAL FOR INTERIOR DESIGN

MADE IN ITALY





































- Fendi started as a small leather goods and luggage store in Rome in 1925.
- Always on the leading edge of design, Fendi Casa opens in 1989 creating furniture and prestigious design objects.
- From private residences to luxury yachts and jets, each project finds a perfect exaltation of their ability to offer an unmatched living experience.
- Ambiente Cucina, a new collection from Fendi, is dedicated to the kitchen and bring the concept of seamless dialogue with the living area.