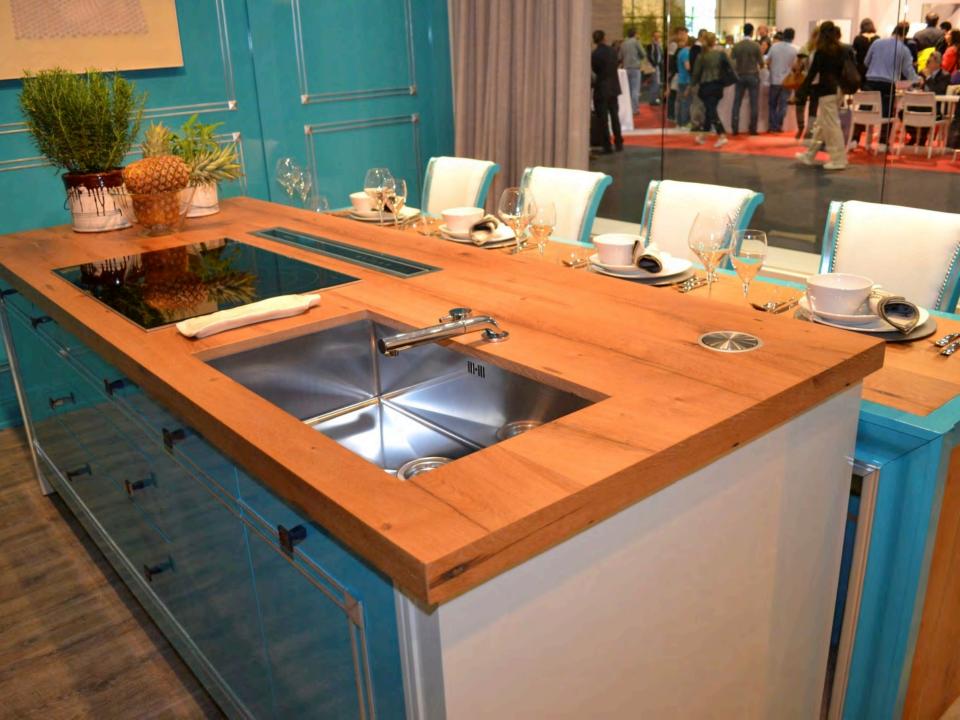

## EuroCucina















EUROCUCINA MILANO 2014

is

1000

1.00

1.00

E

test.





























































## **MEGA TREND - MOVEMENT**

























































## **DIFFERENT VERTICLES**



























## LIGHTING



























## **MORE MOVEMENT - DOORS**

























## LIVING KITCHENS

















## LAMINATES



















## HOTTEST TREND AT THE SHOW

## 



## FENIX SERVICE NANOTECH MATT MATERIAL FOR INTERIOR DESIGN

MADE IN ITALY





































- Fendi started as a small leather goods and luggage store in Rome in 1925.
- Always on the leading edge of design, Fendi Casa opens in 1989 creating furniture and prestigious design objects.
- From private residences to luxury yachts and jets, each project finds a perfect exaltation of their ability to offer an unmatched living experience.
- A