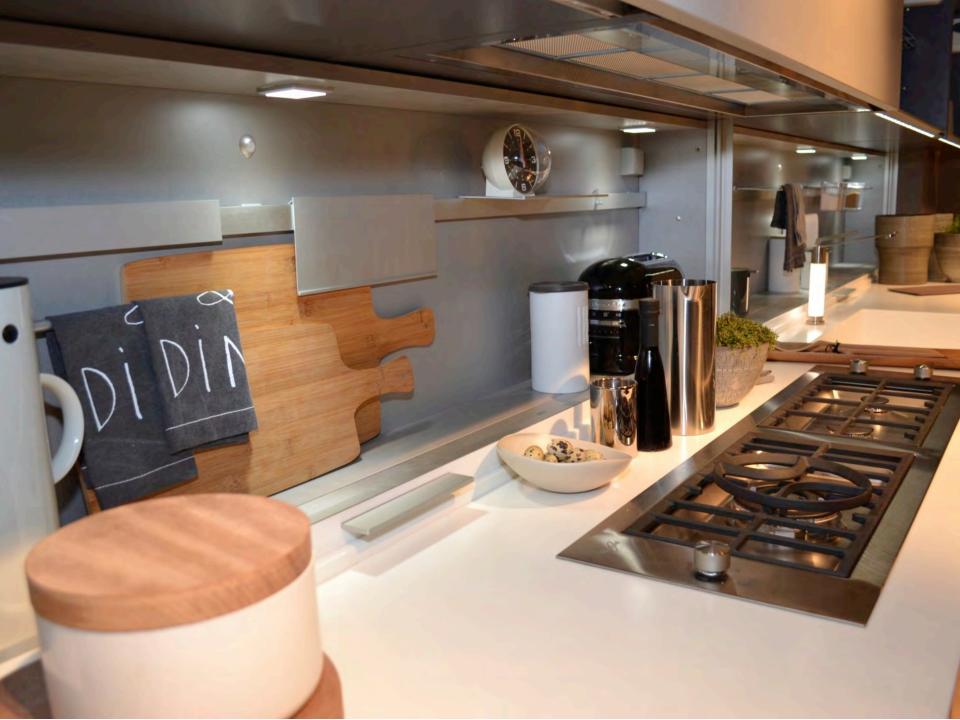

## EuroCucina















EUROCUCINA MILANO 2014

is

1000

1.00

1.00

E

test.





























































## **MEGA TREND - MOVEMENT**

























































## **DIFFERENT VERTICLES**



























## LIGHTING



























## **MORE MOVEMENT - DOORS**

























## LIVING KITCHENS

















## LAMINATES



















## HOTTEST TREND AT THE SHOW

## 



## FENIX SERVICE NANOTECH MATT MATERIAL FOR INTERIOR DESIGN

MADE IN ITALY





































- Fendi started as a small leather goods and luggage store in Rome in 1925.
- Always on the leading edge of design, Fendi Casa opens in 1989 creating furniture and prestigious design objects.
- From private residences to luxury yachts and jets, each project finds a perfect exaltation of their ability to offer an unmatched living experience.
- Ambiente Cucina, a new collection from Fendi, is dedicated to the kit