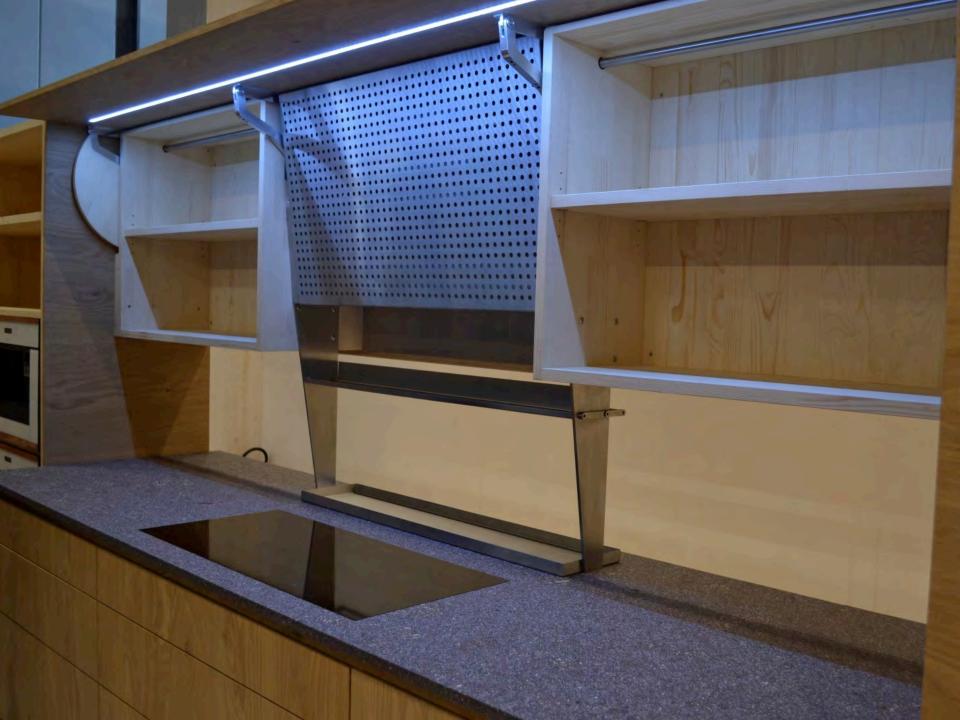

## EuroCucina















EUROCUCINA MILANO 2014

is

1000

1.00

1.00

E

test.





























































## **MEGA TREND - MOVEMENT**

























































## **DIFFERENT VERTICLES**



























## LIGHTING



























## **MORE MOVEMENT - DOORS**

























## LIVING KITCHENS

















## LAMINATES



















## HOTTEST TREND AT THE SHOW

## 



## FENIX SERVICE NANOTECH MATT MATERIAL FOR INTERIOR DESIGN

MADE IN ITALY





































- Fendi started as a small leather goods and luggage store in Rome in 1925.
- Always on the leading edge of design, Fendi Casa opens in 1989 creating furniture and prestigious design objects.
- From private residences to luxury yachts and jets, each project finds a perfect exaltation of their ability to offer an unmatched living experience.
- Ambiente Cucina, a new collection from Fendi, is dedicated to the kitchen and bring the concept of seamless dialogue with the living area.











a gar



















## **JUST COOL**





























## The daring