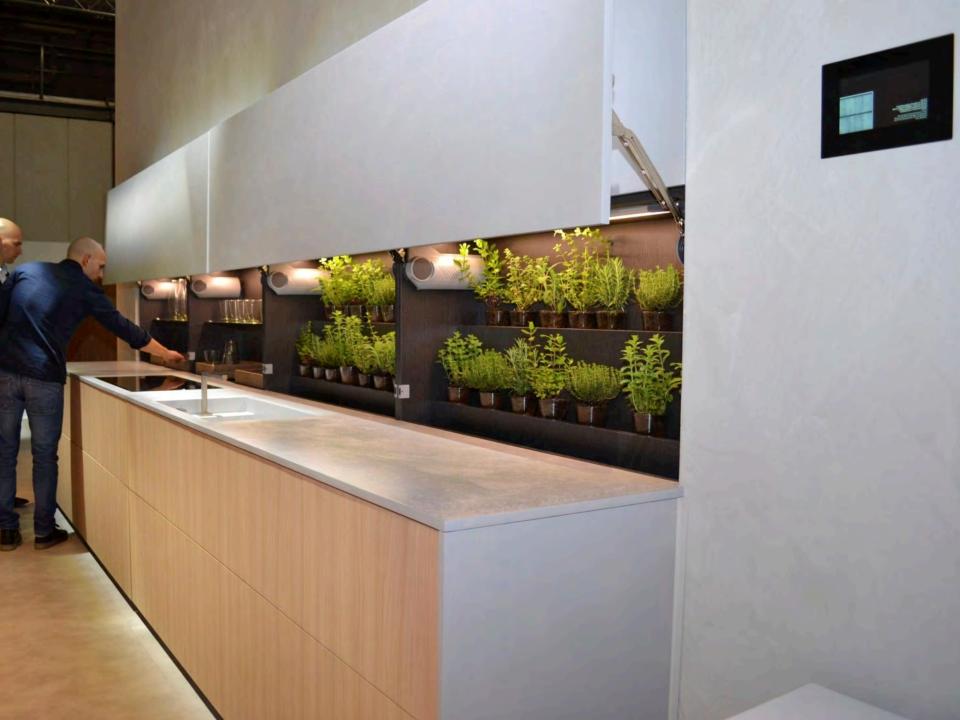

## EuroCucina















EUROCUCINA MILANO 2014

is

1000

1.00

1.00

E

test.





























































## **MEGA TREND - MOVEMENT**

























































## **DIFFERENT VERTICLES**



























## LIGHTING



























## **MORE MOVEMENT - DOORS**

























## LIVING KITCHENS

















## LAMINATES



















## HOTTEST TREND AT THE SHOW

## 



## FENIX SERVICE NANOTECH MATT MATERIAL FOR INTERIOR DESIGN

MADE IN ITALY





































- Fendi started as a small leather goods and luggage store in Rome in 1925.
- Always on the leading edge of design, Fendi Casa opens in 1989 creating furniture and prestigious design objects.
- From private residences to luxury yachts and jets, each project finds a perfect exaltation of their ability to offer an unmatched living experience.
- Ambiente Cucina, a new collection from Fendi, is dedicated to the kitchen and bring the concept of seamless dialogue with the living area.











a gar



















## **JUST COOL**