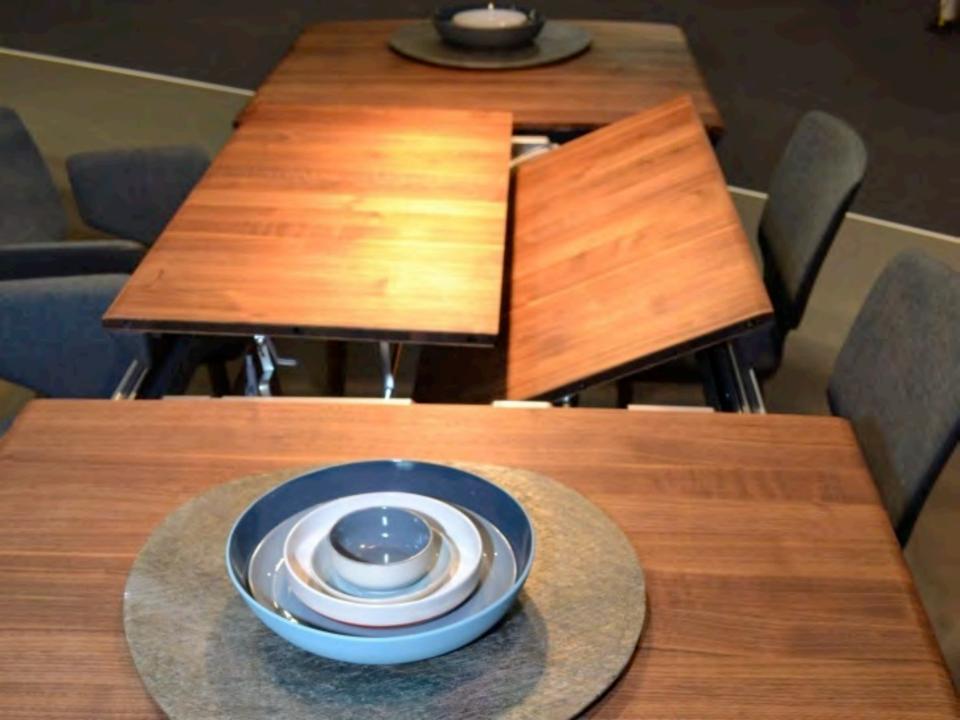

## EuroCucina















EUROCUCINA MILANO 2014

is

1000

1.00

1.00

E

test.





























































## **MEGA TREND - MOVEMENT**

























































## **DIFFERENT VERTICLES**



























## LIGHTING



























## **MORE MOVEMENT - DOORS**

























## LIVING KITCHENS

















## LAMINATES



















## HOTTEST TREND AT THE SHOW

## 



## FENIX SERVICE NANOTECH MATT MATERIAL FOR INTERIOR DESIGN

MADE IN ITALY





































- Fendi started as a small leather goods and luggage store in Rome in 1925.
- Always on the leading edge of design, Fendi Casa opens in 1989 creating furniture and prestigious design objects.
- From private residences to luxury yachts and jets, each project finds a perfect exaltation of their ability to offer an unmatched living experience.
- Ambiente Cucina, a new collection from Fendi, is dedica