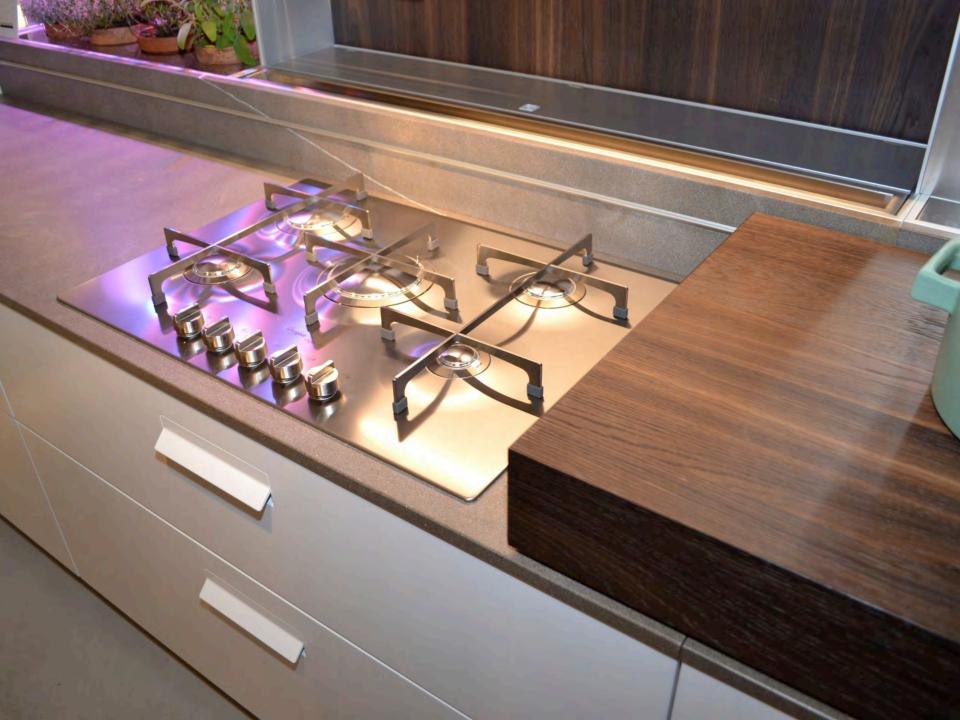

## EuroCucina















EUROCUCINA MILANO 2014

is

1000

1.00

1.00

E

test.





























































## **MEGA TREND - MOVEMENT**

























































## **DIFFERENT VERTICLES**



























## LIGHTING



























## **MORE MOVEMENT - DOORS**

























## LIVING KITCHENS

















## LAMINATES



















## HOTTEST TREND AT THE SHOW

## 



## FENIX SERVICE NANOTECH MATT MATERIAL FOR INTERIOR DESIGN

MADE IN ITALY





































- Fendi started as a small leather goods and luggage store in Rome in 1925.
- Always on the leading edge of design, Fendi Casa opens in 1989 creating furniture and prestigious design objects.
- From private residences to luxury yachts and jets, each project finds a perfect exaltation of their ability to offer an unmatched living experience.
- Ambiente Cucina, a new collection from Fendi, is dedicated to