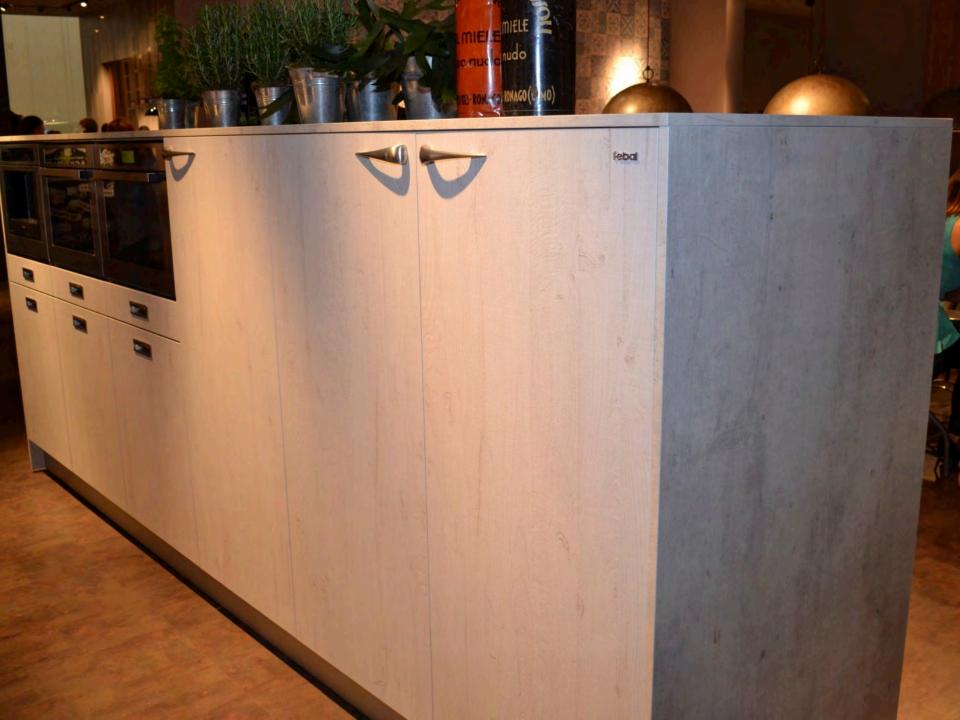

## EuroCucina















EUROCUCINA MILANO 2014

is

1000

1.00

1.00

E

test.





























































## **MEGA TREND - MOVEMENT**

























































## **DIFFERENT VERTICLES**



























## LIGHTING



























## **MORE MOVEMENT - DOORS**

























## LIVING KITCHENS

















## LAMINATES



















## HOTTEST TREND AT THE SHOW

## 



## FENIX SERVICE NANOTECH MATT MATERIAL FOR INTERIOR DESIGN

MADE IN ITALY





































- Fendi started as a small leather goods and luggage store in Rome in 1925.
- Always on the leading edge of design, Fendi Casa opens in 1989 creating furniture and prestigious design objects.
- From private residences to luxury yachts and jets, each project finds a perfect exaltation of their ability to offer an unmatched living experience.
- Ambiente Cucina, a new collection from Fendi, is dedicated to the kitchen and bring the concept of seamless dialogue with the living ar