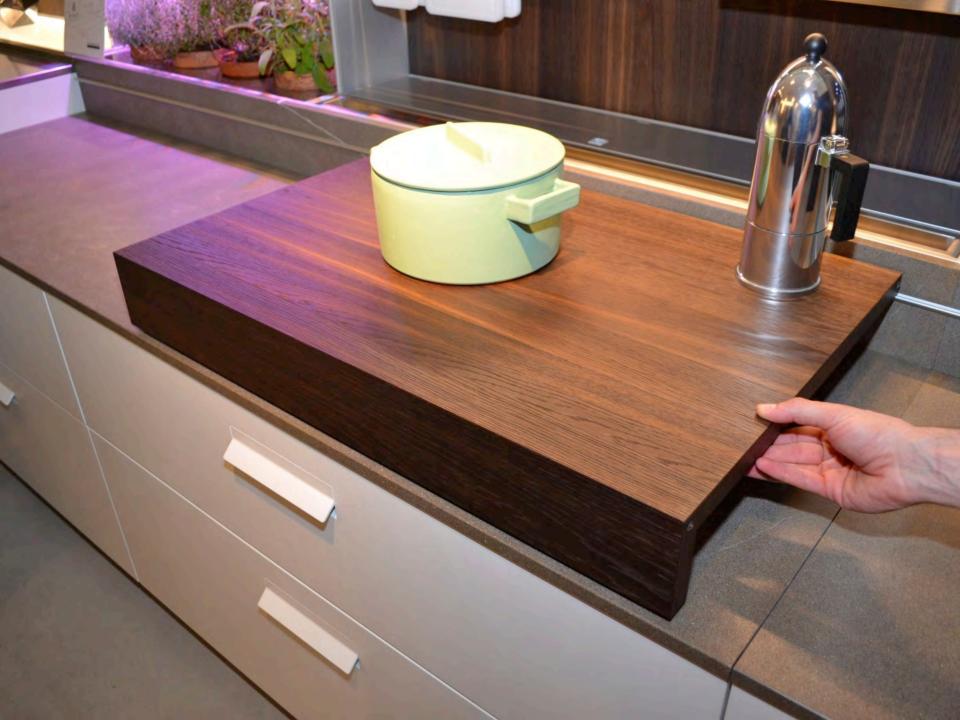

## EuroCucina















EUROCUCINA MILANO 2014

is

1000

1.00

1.00

E

test.





























































## **MEGA TREND - MOVEMENT**

























































## **DIFFERENT VERTICLES**



























## LIGHTING



























## **MORE MOVEMENT - DOORS**

























## LIVING KITCHENS

















## LAMINATES



















## HOTTEST TREND AT THE SHOW

## 



## FENIX SERVICE NANOTECH MATT MATERIAL FOR INTERIOR DESIGN

MADE IN ITALY





































- Fendi started as a small leather goods and luggage store in Rome in 1925.
- Always on the leading edge of design, Fendi Casa opens in 1989 creating furniture and prestigious design objects.
- From private residences to luxury yachts and jets, each project finds a perfect exaltation of their ability to offer an unmatched living experience.
- Ambiente Cucina, a new collection from Fendi, is dedicated to t