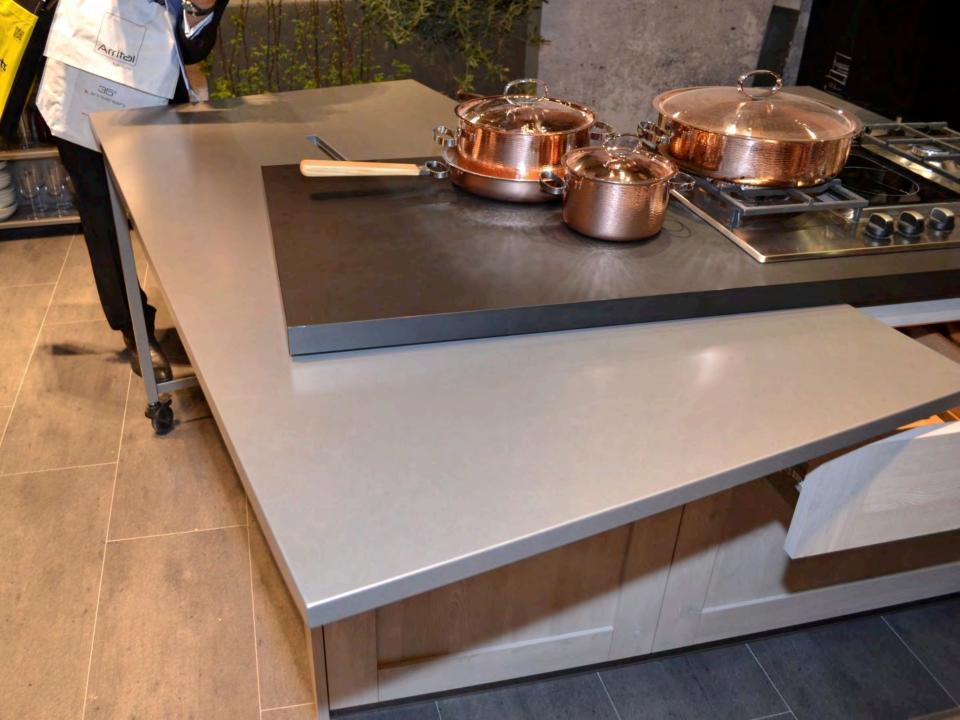

## EuroCucina















EUROCUCINA MILANO 2014

is

1000

1.00

1.00

E

test.





























































## **MEGA TREND - MOVEMENT**

























































## **DIFFERENT VERTICLES**



























## LIGHTING



























## **MORE MOVEMENT - DOORS**

























## LIVING KITCHENS

















## LAMINATES



















## HOTTEST TREND AT THE SHOW

## 



## FENIX SERVICE NANOTECH MATT MATERIAL FOR INTERIOR DESIGN

MADE IN ITALY





































- Fendi started as a small leather goods and luggage store in Rome in 1925.
- Always on the leading edge of design, Fendi Casa opens in 1989 creating furniture and prestigious design objects.
- From private residences to luxury yachts and jets, each project finds a perfect exaltation of their ability to offer an unmatched living experience.
- Ambiente Cucina, a new collection from Fend