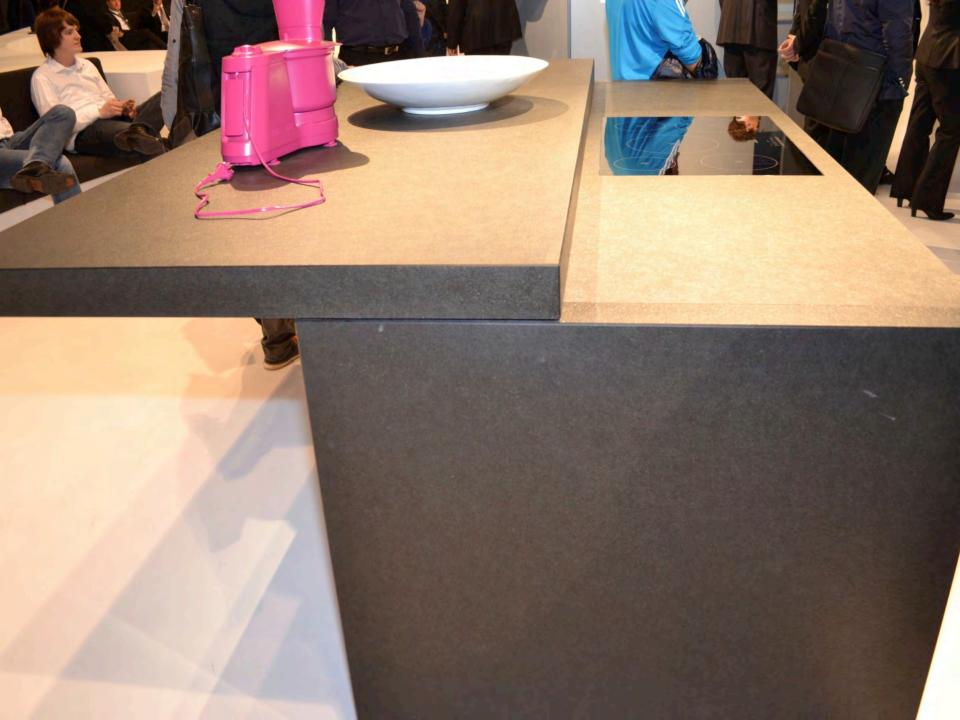

## EuroCucina















EUROCUCINA MILANO 2014

is

1000

1.00

1.00

E

test.





























































## **MEGA TREND - MOVEMENT**

























































## **DIFFERENT VERTICLES**



























## LIGHTING



























## **MORE MOVEMENT - DOORS**

























## LIVING KITCHENS

















## LAMINATES



















## HOTTEST TREND AT THE SHOW

## 



## FENIX SERVICE NANOTECH MATT MATERIAL FOR INTERIOR DESIGN

MADE IN ITALY





































- Fendi started as a small leather goods and luggage store in Rome in 1925.
- Always on the leading edge of design, Fendi Casa opens in 1989 creating furniture and prestigious design objects.
- From private residences to luxury yachts and jets, each project finds a perfect exaltation of their ability to offer an unmatched living experience.
- Ambiente Cucina, a new collection f