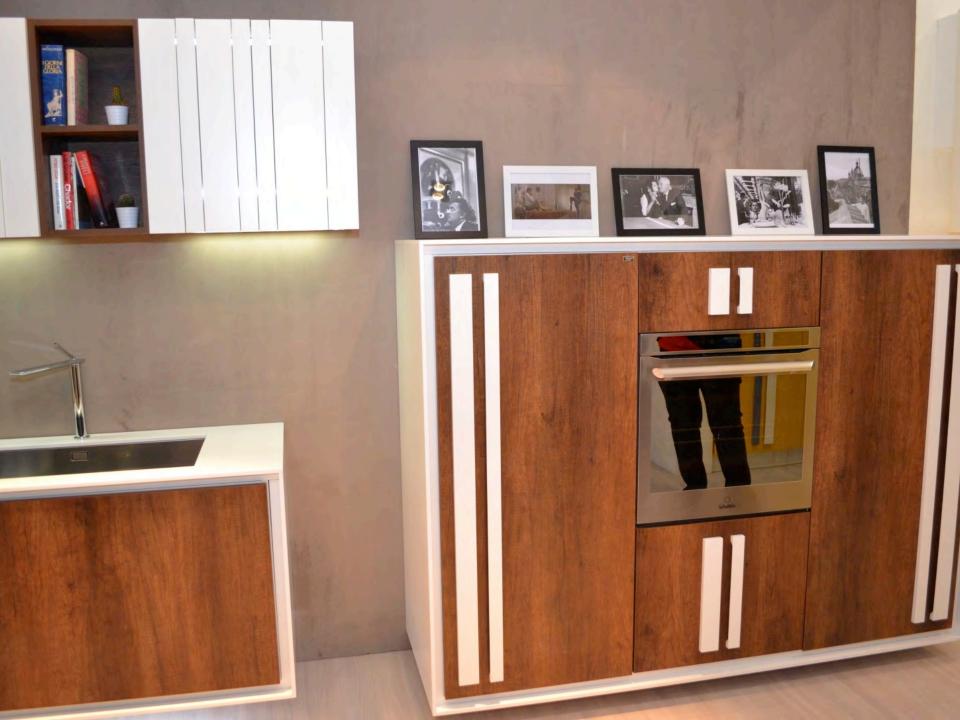

## EuroCucina















EUROCUCINA MILANO 2014

is

1000

1.00

1.00

E

test.





























































## **MEGA TREND - MOVEMENT**

























































## **DIFFERENT VERTICLES**



























## LIGHTING



























## **MORE MOVEMENT - DOORS**

























## LIVING KITCHENS

















## LAMINATES



















## HOTTEST TREND AT THE SHOW

## 



## FENIX SERVICE NANOTECH MATT MATERIAL FOR INTERIOR DESIGN

MADE IN ITALY





































- Fendi started as a small leather goods and luggage store in Rome in 1925.
- Always on the leading edge of design, Fendi Casa opens in 1989 creating furniture and prestigious design objects.
- From private residences to luxury yachts and jets, each project finds a perfect exaltation of their ability to offer an unmatched living experience.
- Ambiente Cucina, a new collection from Fendi, is dedicated to the kitchen and bring the concept of seamless dialogue with the l