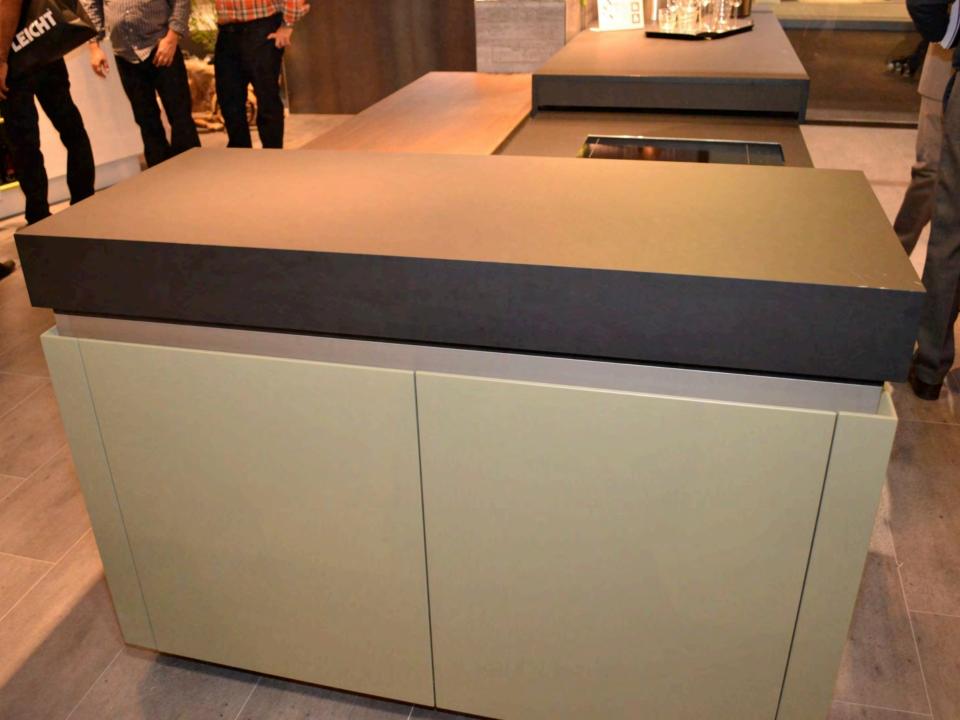

## EuroCucina















EUROCUCINA MILANO 2014

is

1000

1.00

1.00

E

test.





























































## **MEGA TREND - MOVEMENT**

























































## **DIFFERENT VERTICLES**



























## LIGHTING



























## **MORE MOVEMENT - DOORS**

























## LIVING KITCHENS

















## LAMINATES



















## HOTTEST TREND AT THE SHOW

## 



## FENIX SERVICE NANOTECH MATT MATERIAL FOR INTERIOR DESIGN

MADE IN ITALY





































- Fendi started as a small leather goods and luggage store in Rome in 1925.
- Always on the leading edge of design, Fendi Casa opens in 1989 creating furniture and prestigious design objects.
- From private residences to luxury yachts and jets, each project finds a perfect exaltation of their ability to offer an unmatched living experience.
- Ambiente Cucina, a new collection from Fendi, is dedicated to the kitchen and