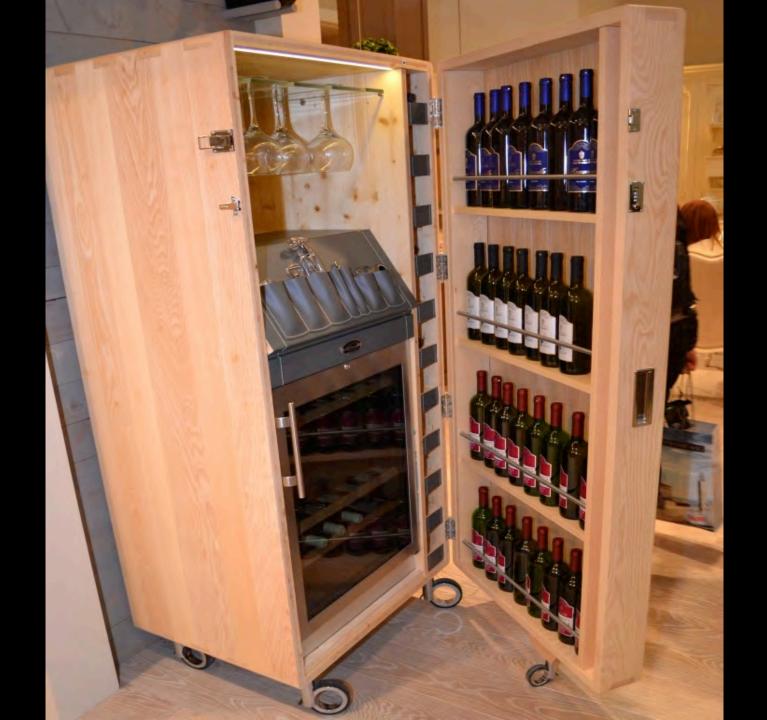

## LIVING KITCHENS

















## LAMINATES



















## HOTTEST TREND AT THE SHOW

## 



## FENIX SERVICE NANOTECH MATT MATERIAL FOR INTERIOR DESIGN

MADE IN ITALY





































- Fendi started as a small leather goods and luggage store in Rome in 1925.
- Always on the leading edge of design, Fendi Casa opens in 1989 creating furniture and prestigious design objects.
- From private residences to luxury yachts and jets, each project finds a perfect exaltation of their ability to offer an unmatched living experience.
- Ambiente Cucina, a new collection from Fendi, is dedicated to the kitchen and bring the concept of seamless dialogue with the living area.











a gar



















## **JUST COOL**





























## The daring design evokes Cassandra's myl

CASSANDRA CUCNE

"No one would ever believe her mysterious predictions, but at the end, she was always true."

In St

## Similarly,

85

Cassandra's kitchen space and utility are not fully compreheded until the real experience.















## Thank You. Any final thoughts or questions?

Lets keep the conversation going mikehetherman.com

Mike Hetherman - C.K.D., C.E.O Willis