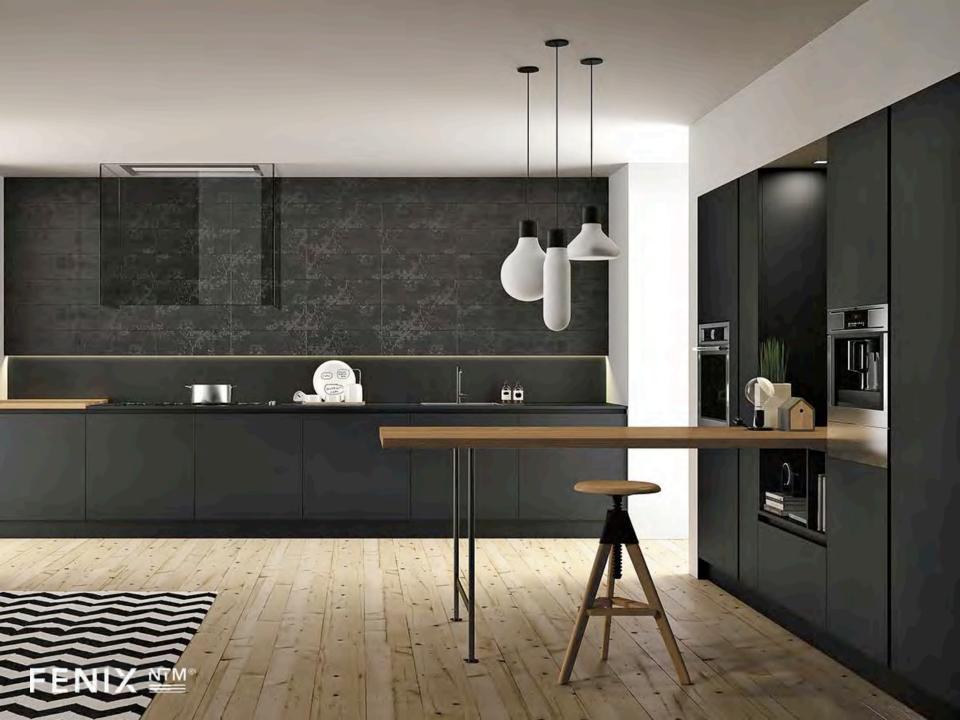

## EuroCucina















EUROCUCINA MILANO 2014

is

1000

1.00

1.00

E

test.





























































## **MEGA TREND - MOVEMENT**

























































## **DIFFERENT VERTICLES**



























## LIGHTING



























## **MORE MOVEMENT - DOORS**

























## LIVING KITCHENS

















## LAMINATES



















## HOTTEST TREND AT THE SHOW

## 



## FENIX SERVICE NANOTECH MATT MATERIAL FOR INTERIOR DESIGN

MADE IN ITALY





































- Fendi started as a small leather goods and luggage store in Rome in 1925.
- Always on the leading edge of design, Fendi Casa opens in 1989 creating furniture and prestigious design objects.
- From private residences to luxury yachts and jets, each project finds a perfect exaltation of their ability to offer an unmatched living experience.
- Ambiente Cucina, a new collection from Fendi, is dedicated to the kitchen and bring the concept of seamless dialogue with the living area.











a gar



















## **JUST COOL**





























## The daring design evokes Cassandra's myl

CASSANDRA CUCNE

"No one would ever believe her mysterious predictions, but at the end, she was always true."

In St

## Similarly,

85

Cassandra's kitchen space and