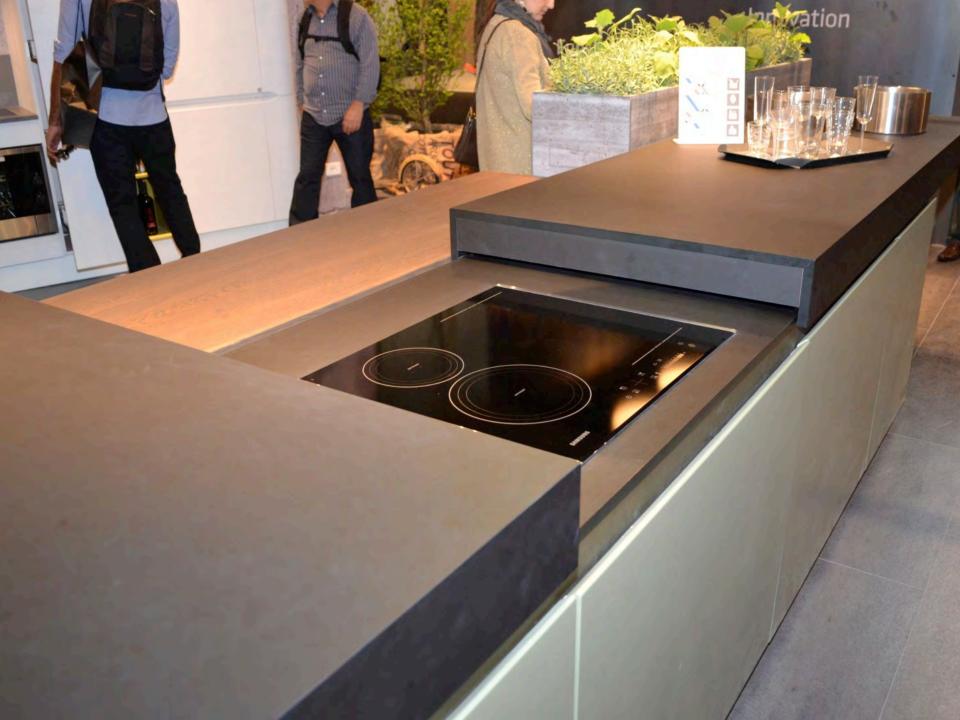

## EuroCucina















EUROCUCINA MILANO 2014

is

1000

1.00

1.00

E

test.





























































## **MEGA TREND - MOVEMENT**

























































## **DIFFERENT VERTICLES**



























## LIGHTING



























## **MORE MOVEMENT - DOORS**

























## LIVING KITCHENS

















## LAMINATES



















## HOTTEST TREND AT THE SHOW

## 



## FENIX SERVICE NANOTECH MATT MATERIAL FOR INTERIOR DESIGN

MADE IN ITALY





































- Fendi started as a small leather goods and luggage store in Rome in 1925.
- Always on the leading edge of design, Fendi Casa opens in 1989 creating furniture and prestigious design objects.
- From private residences to luxury yachts and jets, each project finds a perfect exaltation of their ability to offer an unmatched living experience.
- Ambiente Cucina, a new collection from Fendi, i