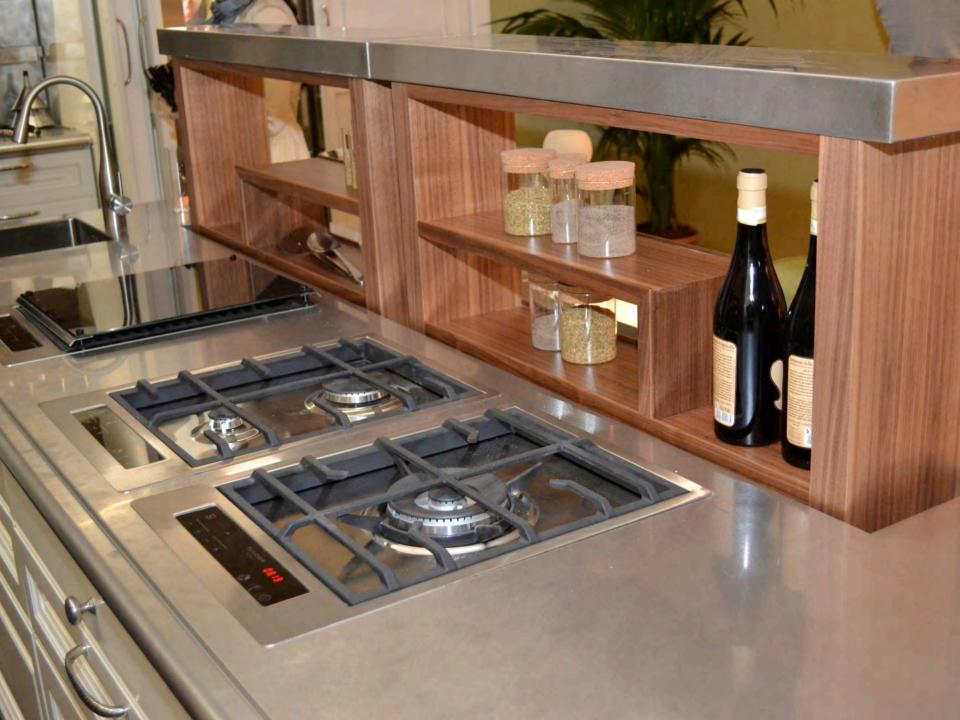

## EuroCucina















EUROCUCINA MILANO 2014

is

1000

1.00

1.00

E

test.





























































## **MEGA TREND - MOVEMENT**

























































## **DIFFERENT VERTICLES**



























## LIGHTING



























## **MORE MOVEMENT - DOORS**

























## LIVING KITCHENS

















## LAMINATES



















## HOTTEST TREND AT THE SHOW

## 



## FENIX SERVICE NANOTECH MATT MATERIAL FOR INTERIOR DESIGN

MADE IN ITALY





































- Fendi started as a small leather goods and luggage store in Rome in 1925.
- Always on the leading edge of design, Fendi Casa opens in 1989 creating furniture and prestigious design objects.
- From private residences to luxury yachts and jets, each project finds a perfect exaltation of their ability to offer an unmatched living experience.
- Ambiente Cucina, a new collection from Fendi, is dedicated to the kitchen and bring